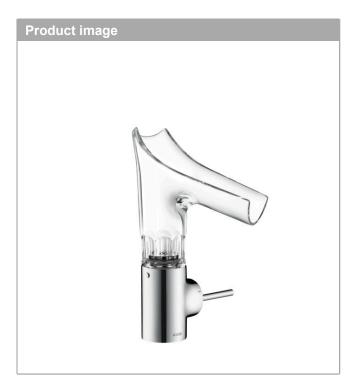

## **AXOR Starck V**

Single lever basin mixer 140 with glass spout and waste set - bevel cut

Surfaces: Chrome Article Number: 12123000