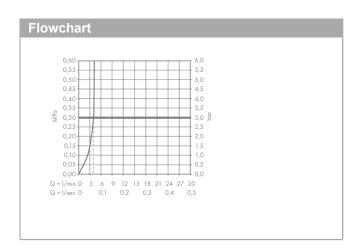

## product features

- · consists of: single lever basin mixer, waste set
- ComfortZone 140
- · projection: 125 mm
- · swivel range adjustable in 3 steps 95°, 120° or 360°
- · spray type: laminar spray
- · EasyClick connection between body and spout with SafetyStop-function
- · Spout is dishwasher safe
- · material spout: crystal glass
- · maximum flow rate at 3 bar: 4 l/min
- · joystick ceramic cartridge
- · non-closing waste set
- connection type: G % connections
- · connection dimension: DN15
- handle can be positioned on the right or left
- handle position on the side: bottom-side at the base body (not suitable for wash bowls)