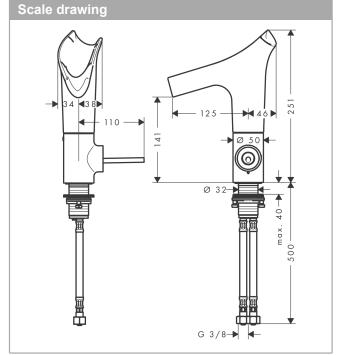

## product features

- · consists of: single lever basin mixer, waste set
- ComfortZone 140
- · projection: 125 mm
- · swivel range adjustable in 3 steps 95°, 120° or 360°
- · spray type: laminar spray
- · EasyClick connection between body and spout with SafetyStop-function
- · Spout is dishwasher safe
- · material spout: crystal glass
- · maximum flow rate at 3 bar: 4 l/min
- · joystick ceramic cartridge
- · non-closing waste set
- connection type: G % connections
- · connection dimension: DN15
- handle can be positioned on the right or left
- handle position on the side: bottom-side at the base body (not suitable for wash bowls)