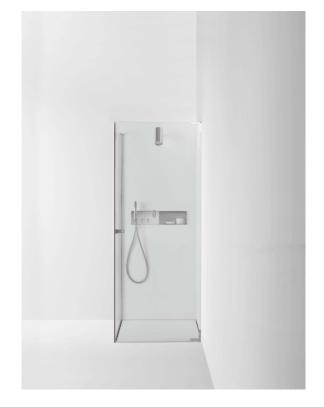

## **SCHEDA TECNICA** Showers and shower trays corner Flat D Tipologia C1 DC10\_

Corner shower - C1 DC10\_

Benedini Associati, 2002

Shower cubicle with fixed wall and door for corner shower.

Shower cubicle with fixed wall and door with right or left opening, for corner shower. Door and crystal glass wall, 8 mm (3/8) thick, 2000 mm (78" 3/4) high. In your order, define the position of the hinges of the door: right (with hinges on the right) or left (with hinges on the left) and the dimensions A and B, where A is always the entrance and the glass variant and add the specific charge. Construction work is required to recess the vertical and floor profiles. Floor profiles can be installed on finished flooring with screws and anchors, but their ends must always be recessed into the walls.