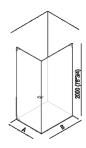

Shower cubicle with fixed wall and door with right or left opening, for corner shower. Door and crystal glass wall, 8 mm (3/8) thick, 2000 mm (78" 3/4) high. In your order, define the position of the hinges of the door: right (with hinges on the right) or left (with hinges on the left) and the dimensions A and B, where A is always the entrance and the glass variant and add the specific charge. Construction work is required to recess the vertical and floor profiles. Floor profiles can be installed on finished flooring with screws and anchors, but their ends must always be recessed into the walls.

Altezza:

200 cm

86" 5/8 inches

Note: A cm 70 / 100 (27" 9/16 - 39" 3/8) B cm 70 / 90 (27" 9/16 - 35" 7/16)