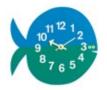

## George Nelson, 1965

Zoo Timers - Omar the Owl

Zoo Timers - Fernando the Fish

Zoo Timers - Elihu the Elephant

As a truly multi-talented designer, George Nelson was also successful as a graphic designer. His Zoo Timers – animals drawn in bright colors – offer children a playful and cheerful start to telling the time. Vitra Design Museum Collection.

- Material: plywood, multicolored print.
- Hands: sheet metal.
- Scope of delivery: high-grade quartz clockwork, includes 1.5 V battery.

## **DIMENSIONS**

Omar the Owl, H 10" x W 10 5/8" x D 1 3/8"

Fernando the Fish, H 9 7/8" x W 11" x D 1 3/8"

Elihu the Elephant, H 12 5/8" x W 12 5/8" x D 2"

info@vitra.com | US 2021

www.vitra.com/zootimer