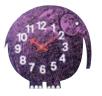

## George Nelson, 1965

Zoo Timers - Omar the Owl

Zoo Timers - Fernando the Fish

Zoo Timers - Elihu the Elephant

As a truly multi-talented designer, George Nelson was also successful as a graphic designer. His Zoo Timers – animals drawn in bright colors – offer children a playful and cheerful start to telling the time. Vitra Design Museum Collection.

- Material: plywood, multicolored print.
- Hands: sheet metal.
- Scope of delivery: high-grade quartz clockwork, includes 1.5 V battery.

## **DIMENSIONS**

Omar the Owl, H 10" x W 10 5/8" x D 1 3/8"

Fernando the Fish, H 9 7/8" x W 11" x D 1 3/8"

Elihu the Elephant, H 12 5/8" x W 12 5/8" x D 2"

info@vitra.com | US 2021

www.vitra.com/zootimer