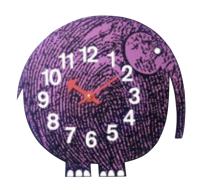

## George Nelson, 1965

Zoo Timers - Omar the Owl

Zoo Timers - Fernando the Fish

Zoo Timers - Elihu the Elephant

As a truly multi-talented designer, George Nelson was also successful as a graphic designer. His Zoo Timers – animals drawn in bright colors – offer children a playful and cheerful start to telling the time. Vitra Design Museum Collection.