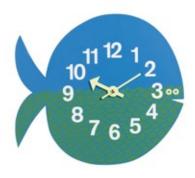

## George Nelson, 1965

Zoo Timers - Omar the Owl

Zoo Timers - Fernando the Fish

Zoo Timers - Elihu the Elephant

As a truly multi-talented designer, George Nelson was also successful as a graphic designer. His Zoo Timers – animals drawn in bright colors – offer children a playful and cheerful start to telling the time. Vitra Design Museum Collection.