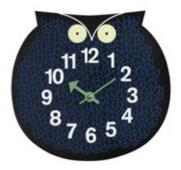

## George Nelson, 1965

Zoo Timers - Omar the Owl

Zoo Timers - Fernando the Fish

Zoo Timers - Elihu the Elephant

As a truly multi-talented designer, George Nelson was also successful as a graphic designer. His Zoo Timers – animals drawn in bright colors – offer children a playful and cheerful start to telling the time. Vitra Design Museum Collection.