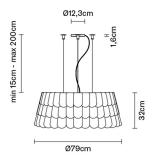

# : Fabbian

## **ROOFER**

# F12A0701

Benjamin Hubert





# Description

Pendant lamp with scales made of semi-rigid rubbery material. The lower part is closed by a fabbric disk diffuser.



#### **Dimensions**



Voltage 220-240V

Socket

6xE27

#### Light source and alternative bulbs

cod. A10234C01

E27 6x13W - LED Max Watt. 6x30W

| A  | _ | _ | _ | !  | ia | ı |
|----|---|---|---|----|----|---|
| VΙ | а | П | е | rı | ıa | п |

Polypropylene - Metal

#### Available diffuser colours

White

Other colours available

#### Available structure colours

White

## Not included accessories

Bulb

**Packaging** 

Gross weight: 8.12 kg Volume: 0.488 m<sup>3</sup> Number of boxes: 7

#### In the same family





Pendant

Pendant

#### Weight Lamp Net: 5.68 kg

### **Specs**

EAC

IP20