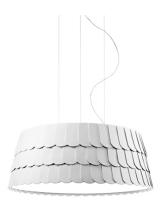

# Description

Pendant lamp with scales made of semi-rigid rubbery material. The lower part is closed by a fabbric disk diffuser.