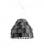

# Description

Pendant lamp with scales made of semi-rigid rubbery material. The lower part is closed by a fabbric disk diffuser.

#### Available diffuser colours

White

Other colours available

#### Available structure colours

White