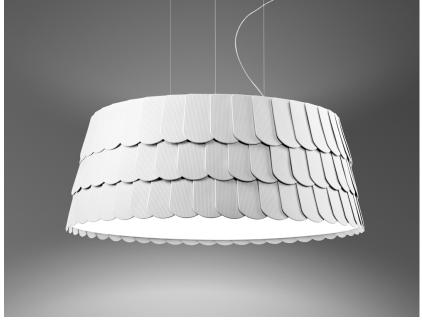

# Description

Pendant lamp with scales made of semi-rigid rubbery material. The lower part is closed by a fabbric disk diffuser.