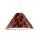

# Description

Pendant lamp with scales made of semi-rigid rubbery material. The lower part is closed by a fabbric disk diffuser.

#### Available diffuser colours

White

Other colours available

#### Available structure colours

White