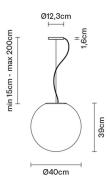

### **Dimensions**

Voltage 220-240V

Socket

Light source and alternative bulbs

cod. A10231C01

E27 1x22W - LED Max Watt. 205W Material

Glass - Metal

Available diffuser colours