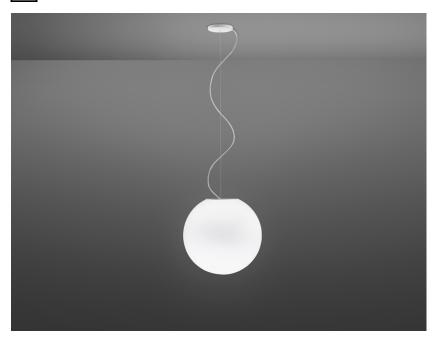

#### Description

Pendant lamp with diffuser in satin-finish white blown glass. Supporting structure made of metal or polyester reinforced with glass fibre, painted white.