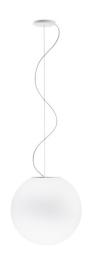

#### Description

Pendant lamp with diffuser in satin-finish white blown glass. Supporting structure made of metal or polyester reinforced with glass fibre, painted white.