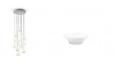

## F07A2301

Alberto Saggia & Valerio Sommella / D&G Studio

#### Description

Pendant lamp with diffuser in satin-finish white blown glass. Supporting structure made of metal or polyester reinforced with glass fibre, painted white.

### **Dimensions**

Voltage 220-240V

Socket

Light source and alternative bulbs

cod. A10231C01

E27 1x22W - LED Max Watt. 205W Material

Glass - Metal

Available diffuser colours