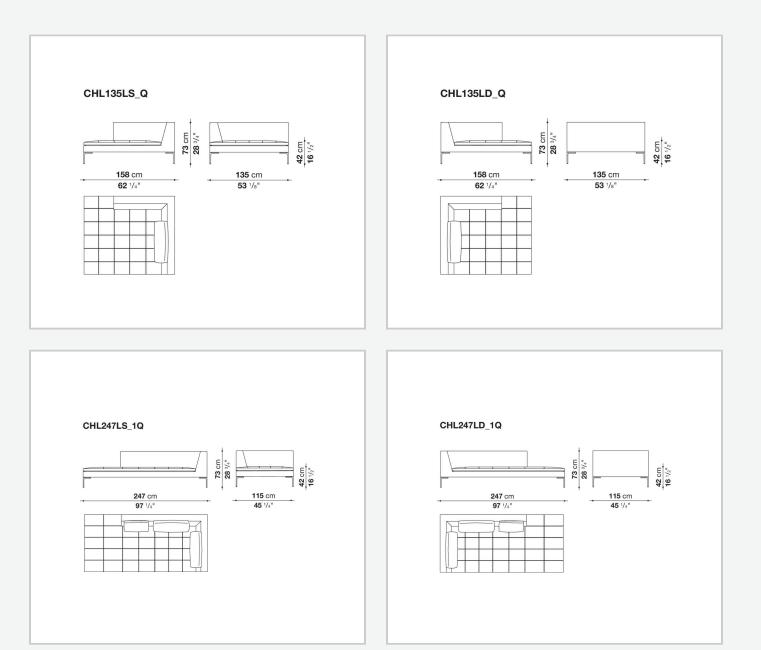

a textile ribbon (in the case of fabric) or with a leather profile (in the case of leather upholstery) first on the short sides (checkered/ribbon/checkered) and then on the long sides.

## **Technical** information

Internal frame tubular steel and steel profiles Internal frame upholstery Bayfit® flexible cold shaped polyurethane foam, polyester fibre cover Seat cushion upholstery (home) shaped polyurethane of different density, sterilized down, polyester fibre cover Seat cushion upholstery (public spaces) shaped polyurethane of different density, polyester fibre, polyester fibre cover Back cushion (CH48\_C-CH72\_C) polyester fibre, cotton cover, box style typology Feet die-cast aluminium Ferrules thermoplastic material Cover fabric or leather (grosgrain ribbon)

## Technical drawings