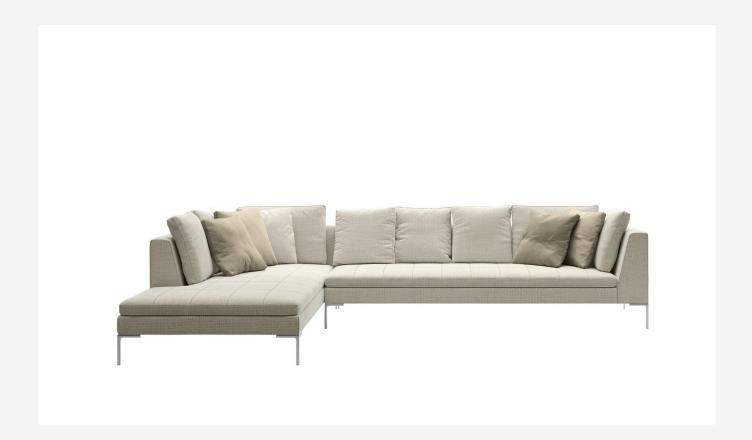

## Charles Large Carré

SOFAS

2024

<u>Antonio Citterio</u>

## Description

In the spirit of revamping the icons of our heritage collection, the Charles Large family is now adorned with a carré pattern that is carefully and wisely crafted with a very refined technique. The particular checkered workmanship of the seat cushion cover is particularly elaborate: the cutting of the upper surface of the carré cushions is carried out for each single square which is numbered during the cutting phase for identification and reassembled during the sewing phase where it is coupled with a textile ribbon (in the case of fabric) or with a leather profile (in the case of leather upholstery) first on the short sides (checkered/ribbon/checkered) and then on the long sides.