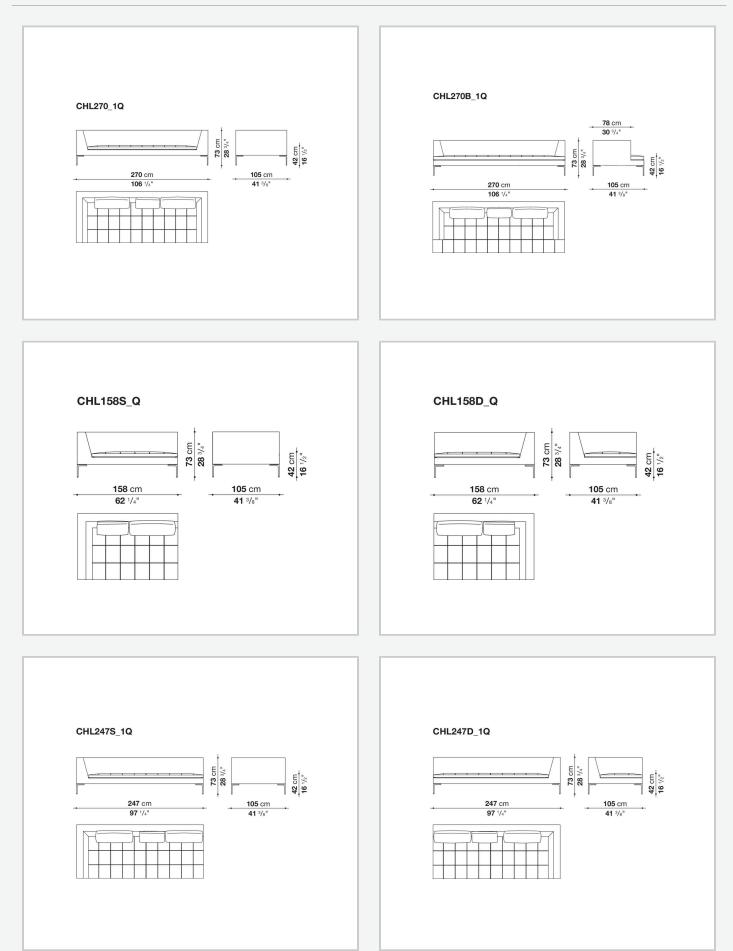

th a textile ribbon (in the case of fabric) or with a leather profile (in the case of leather upholstery) first on the short sides (checkered/ribbon/checkered) and then on the long sides.

## **Technical** information

Internal frame tubular steel and steel profiles Internal frame upholstery Bayfit® flexible cold shaped polyurethane foam, polyester fibre cover Seat cushion upholstery (home) shaped polyurethane of different density, sterilized down, polyester fibre cover Seat cushion upholstery (public spaces) shaped polyurethane of different density, polyester fibre, polyester fibre cover Back cushion (CH48\_C-CH72\_C) polyester fibre, cotton cover, box style typology Feet die-cast aluminium Ferrules thermoplastic material Cover fabric or leather (grosgrain ribbon)

## Technical drawings