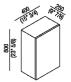

## TECHNICAL SPECIFICATION SHEET Storage units wall mounted Flat V AFXMO235042\_

Storage unit with hinges on the right AFXMO235042\_

Benedini Associati, 2012

Wall-hung storage units with push-pull doors.

## Materials

MDF

Wall mounted storage units with two shelves and push-pull opening mechanism, in MDF with covering in natural, brown or dark oak veneer or in reconstituted wood, teak finish or lacquered in white, light grey or dark grey; customized colours available on request (surcharge of 20%). Besides the version with blind door a version with soap dish/shelf in white Solid surface incorporated in one of the four edges of the storage unit is available. Total depth 25 cm (9" 7/8).

| Height:       | 60 cm           | 23" 5/8 inches                 |
|---------------|-----------------|--------------------------------|
| Width:        | 40 cm           | 15" 3/4 inches                 |
| Weight:       | 16.5 kg         | 37 lbs                         |
| Depth:        | 25 cm           | 9" 7/8 inches                  |
| Packaging:    | 44 x 31 x 66 cm | 17" 3/8 x 12" 1/4 x 26" inches |
| Total weight: | 18 kg           | 40 lbs                         |