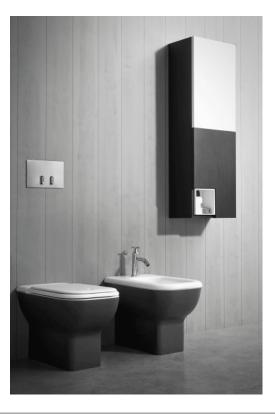

## TECHNICAL SPECIFICATION SHEET Storage units wall mounted Flat V AFXMO235042\_

Storage unit with hinges on the right AFXMO235042\_

Benedini Associati, 2012

Wall-hung storage units with push-pull doors.

## Materials

MDF

Wall mounted storage units with two shelves and push-pull opening mechanism, in MDF with covering in natural, brown or dark oak veneer or in reconstituted wood, teak finish or lacquered in white, light grey or dark grey; customized colours available on request (surcharge of 20%). Besides the version with blind door a version with soap dish/shelf in white Solid surface incorporated in one of the four edges of the storage unit is available. Total depth 25 cm (9" 7/8).