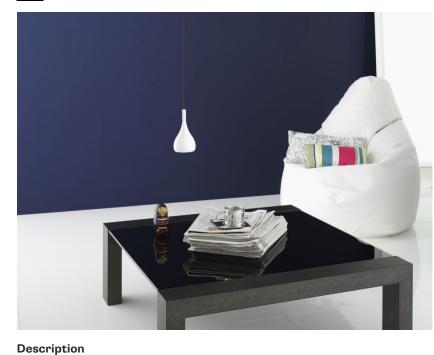

# :Fabbian

## BIJOU D75A0101

Prospero Rasulo





#### Dimensions



**Voltage** 220-240V

**Socket** 1xGU10

#### Light source and alternative bulbs cod. A11105C01 cod. A11105C01

Pendant lamp with white painted metal structures.

GU10 1x7W - LED Max Watt. 50W

GU10 1x7W - LED

Available structure colours

Other colours available

Material

White

Metal

Not included accessories Bulb

Weight Lamp Net: 0.63 kg **Packaging** Gross weight: 0.72 kg Volume: 0.007 m<sup>3</sup> Number of boxes: 1

### In the same family



Specs

Fabbian s.r.l. | via Santa Brigida 50, 31023 Castelminio di Resana (TV) | taly | tel. +39 0423 4848 | fax +39 0423 484395 | www.fabbian.com | info@fabbian.com

Pictures, descriptions, dimensions and technical data have to be considered as purely indicative. While maintaining the basic characteristics of the product,