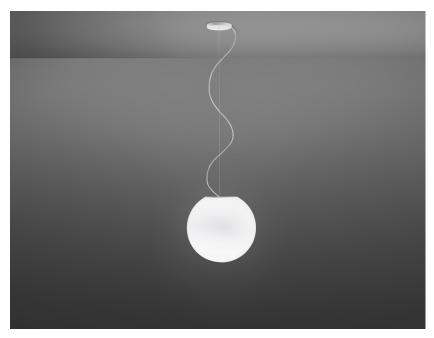

## F07A2101

Alberto Saggia & Valerio Sommella / D&G Studio

Pendant lamp with diffuser in satin-finish white blown glass. Supporting structure made of metal or polyester reinforced with glass fibre, painted white.

## **Dimensions**

Voltage 220-240V

Socket

Light source and alternative bulbs

cod. A10231C01

E27 1x22W - LED Max Watt. 150W

Material

Glass - Metal

Available diffuser colours

White

Available structure colours

White

Included accessories

Off-center cable fastener

Not included accessories

Bulb