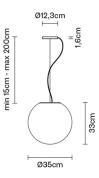

## F07A2101

Alberto Saggia & Valerio Sommella / D&G Studio

Pendant lamp with diffuser in satin-finish white blown glass. Supporting structure made of metal or polyester reinforced with glass fibre, painted white.

## **Dimensions**

Voltage 220-240V

Socket

Light source and alternative bulbs

cod. A10231C01

E27 1x22W - LED Max Watt. 150W

Material

Glass - Metal

Available diffuser colours

White

Available structure colours

White

Included accessories

Off-center cable fastener

Not included accessories

Bulb

Weight Lamp

Net: 2.8 kg

**Packaging** 

Gross weight: 3.99 kg Volume: 0.106 m<sup>3</sup> Number of boxes: 1

**Specs** 

EAC

IP20

In the same family