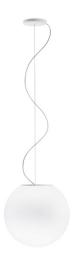

## F07A2101

Alberto Saggia & Valerio Sommella / D&G Studio

Pendant lamp with diffuser in satin-finish white blown glass. Supporting structure made of metal or polyester reinforced with glass fibre, painted white.

## **Dimensions**

Voltage 220-240V

Socket

Light source and alternative bulbs

cod. A10231C01

E27 1x22W - LED Max Watt. 150W

Material

Glass - Metal

Available diffuser colours

White

Available structure colours

White

Included accessories

Off-center cable fastener

Not included accessories

Bulb