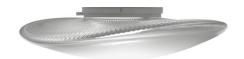

#### Description

Wall/ceiling lamp with transparent blown glass diffuser, striped pattern on the top and sandblasted on the bottom. White painted metal structure.

Voltage 220-240V Socket 1xR7s (78 mm)

#### Available diffuser colours

Transparent

#### Available structure colours

White