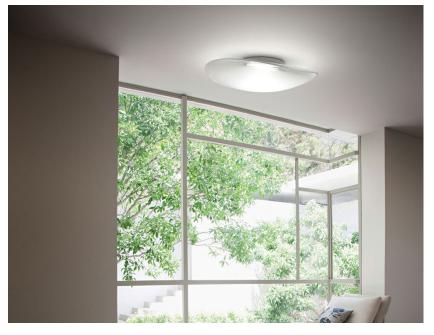

#### Description

Wall/ceiling lamp with transparent blown glass diffuser, striped pattern on the top and sandblasted on the bottom. White painted metal structure.

Voltage 220-240V Socket 1xR7s (78 mm)

#### Available diffuser colours

Transparent

#### Available structure colours

White