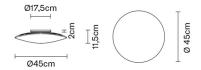

# :Fabbian

# **LOOP**

# F35G0300

Constance Guisset







#### **Dimensions**



#### Description

Wall/ceiling lamp with transparent blown glass diffuser, striped pattern on the top and sandblasted on the bottom. White painted metal structure.

Voltage 220-240V Socket 1xR7s (78 mm)

#### Light source and alternative bulbs

cod. A11509C01

cod. A11503C20

R7s (78 mm) 1x7W Max Watt. 120W R7s (78 mm) 1x120W

HDG

Material

Glass - Metal

#### Available diffuser colours

Transparent

#### Available structure colours

White

#### Not included accessories

Bulb

Weight Lamp

Net: 3.71 kg

**Packaging** 

Gross weight: 5.28 kg Volume: 0.108 m³ Number of boxes: 1

## Specs



IP40

### In the same family



Pendant