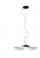

#### Description

Wall/ceiling lamp with transparent blown glass diffuser, striped pattern on the top and sandblasted on the bottom. White painted metal structure.

Voltage 220-240V Socket 1xR7s (78 mm)