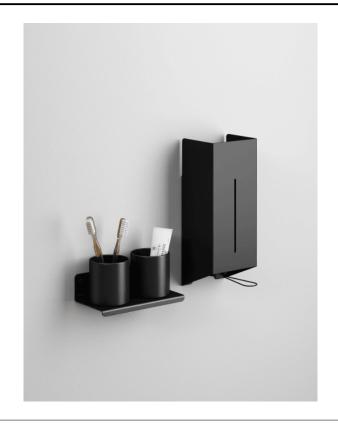

# TECHNICAL SPECIFICATION SHEET Accessories and extras shelves Mach 2 con bicchiere porta spazzolini AMC20929\_

Double wall mounted toothbrush holder, black glass AMC20929\_

Konstantin Grcic, 2018

### Materials

Stainless steel

Double wall mounted toothbrush holder with black glass realized in polished stainless steel, satin with polished edges or with opaque black finish (RAL9005).

| Height: | 8.5 cm | 3" 31/32 inches |
|---------|--------|-----------------|
| Width:  | 20 cm  | 5" 1/2 inches   |
| Depth:  | 10 cm  | 3" 7/8 inches   |

Note: Fixing kit included. Accessories are wall mounted by means of screws and wall plugs. Minimum order quantity: 4 pieces for any combination of item and finish. For smaller quantities, add 20% surcharge.