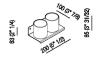

### Materials

Stainless steel

Double wall mounted toothbrush holder with black glass realized in polished stainless steel, satin with polished edges or with opaque black finish (RAL9005).

| Height: | 8.5 cm | 3" 31/32 inches |
|---------|--------|-----------------|
| Width:  | 20 cm  | 5" 1/2 inches   |
| Depth:  | 10 cm  | 3" 7/8 inches   |

#### Main dimensions