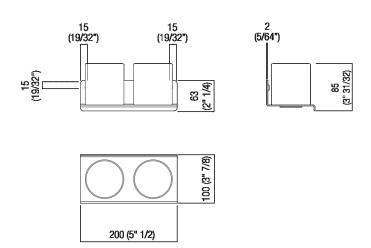

### Materials

Stainless steel

Double wall mounted toothbrush holder with black glass realized in polished stainless steel, satin with polished edges or with opaque black finish (RAL9005).

| Height: | 8.5 cm | 3" 31/32 inches |
|---------|--------|-----------------|
| Width:  | 20 cm  | 5" 1/2 inches   |
| Depth:  | 10 cm  | 3" 7/8 inches   |

#### Main dimensions