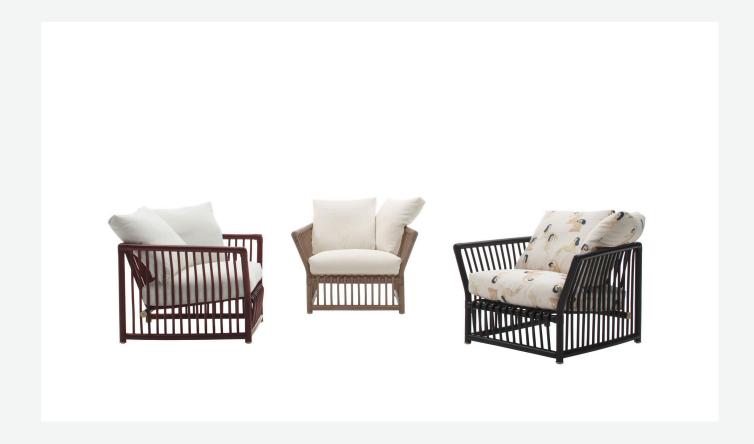

## Description

B&B Italia revisits the past with the new Softcage outdoor collection, which is inspired by a 1975 project by Mario Bellini, whose avant-garde vision opened new horizons in the use of rattan as a valuable material for furnishings, combining bold shapes and a timeless elegance. Today this iconic concept is reinterpreted through B&B Italia's lens of innovation to give life to a collection that preserves the magic of hand-crafted rattan and blends it with contemporary aesthetics. This new interpretation offers an unparalleled experience of comfort and style for outdoor spaces thanks to a highly sophisticated cage structure composed of 45 mm sections and 18 mm rods. The load-bearing structure boasts gentler and more ergonomic shapes thanks to the base under the seat and the backrest, both inclined and suspended. The new collection consists of a sofa in two sizes and an armchair, all with a rattan structure offered in different colours. The range of colours and fabrics allows you to personalize outdoor spaces with a touch of elegance and functionality.