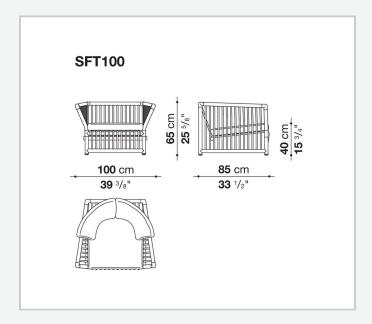

ralleled experience of comfort and style for outdoor spaces thanks to a highly sophisticated cage structure composed of 45 mm sections and 18 mm rods. The load-bearing structure boasts gentler and more ergonomic shapes thanks to the base under the seat and the backrest, both inclined and suspended. The new collection consists of a sofa in two sizes and an armchair, all with a rattan structure offered in different colours. The range of colours and fabrics allows you to personalize outdoor spaces with a touch of elegance and functionality.

1

## Technical information

Frame

smoothed rattan wood

**Upholstery** 

polyester Interlacing thick leather

Feet and metal elements

anodized aluminium

Ferrules

plastic material

Cover

fabric in limited categories

2 6/6/24

## Technical drawings



3