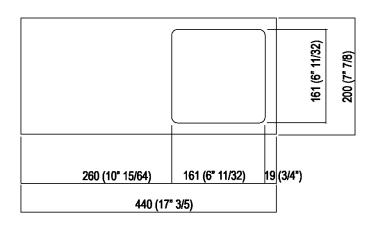

### Main dimensions

#### **Materials**

Cristalplant® biobased

Soap dish/multipurpose trays in white Cristalplant® can be placed on countertops. They can also be placed on the Surf trays, made in the same material.

| Width: | 20 cm | 7" 7/8 inches  |
|--------|-------|----------------|
| Depth: | 44 cm | 17" 3/8 inches |