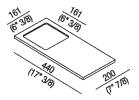

### Main dimensions

#### **Materials**

Cristalplant® biobased

Soap dish/multipurpose trays in white Cristalplant® can be placed on countertops. They can also be placed on the Surf trays, made in the same material.

| Width: | 20 cm | 7" 7/8 inches  |
|--------|-------|----------------|
| Depth: | 44 cm | 17" 3/8 inches |