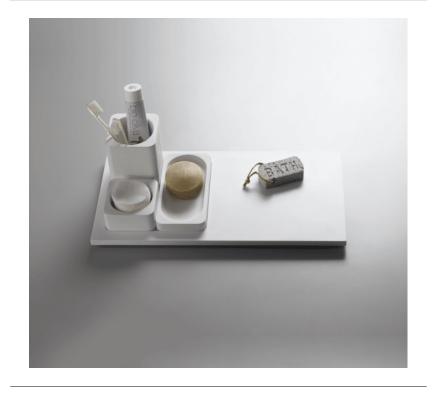

#### **Materials**

Cristalplant® biobased

Soap dish/multipurpose trays in white Cristalplant® can be placed on countertops. They can also be placed on the Surf trays, made in the same material.

| Width: | 20 cm | 7" 7/8 inches  |
|--------|-------|----------------|
| Depth: | 44 cm | 17" 3/8 inches |