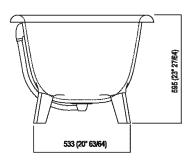

| Height:       | 59.5 cm          | 23" 3/8 inches                     |  |
|---------------|------------------|------------------------------------|--|
| Length:       | 178 cm           | 70" inches                         |  |
| Weight:       | 54 kg            | 119 lbs                            |  |
| Depth:        | 79 cm            | 31" 1/8 inches                     |  |
| Capacity:     | 270              | 71 gal                             |  |
| Packaging:    | 92 x 191 x 70 cm | 36" 2/8 x 75" 2/8 x 27" 4/8 inches |  |
| Total weight: | 99 kg            | 218 lbs                            |  |

#### Main dimensions