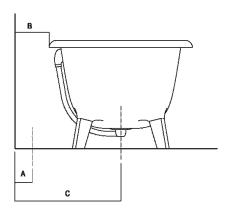

#### **Dimensions for wall mounted taps**

|        |                                         | A*           | B**          |
|--------|-----------------------------------------|--------------|--------------|
| FEZ    | (ARUB050000L, ARUB051000L, ARUB150000C, | 700 (27"1/2) | -            |
|        | ARUB151000C, ARUB1089S, ARUB190000C,    |              |              |
|        | ARUB191000C, ARUB1091S)                 |              |              |
| MEMORY | (ARUB1076S, ARUB1077S, ARUB1040S)       | 700 (27"1/2) | -            |
| SQUARE | (ARUB0932N, ARUB0933N, ARUB1118)        | -            | 700 (27"1/2) |
| SEN    | (ASEN0912V)                             | -            | 700 (27°1/2) |

inserasse gruppo / axial distance for tap filo inferiore gruppo / Tap's lower edge