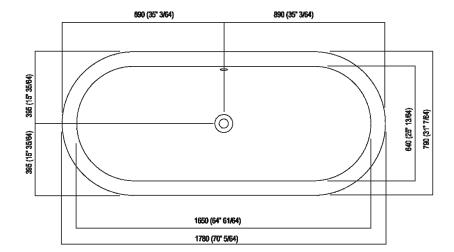

| Height:       | 59.5 cm          | 23" 3/8 inches                     |  |
|---------------|------------------|------------------------------------|--|
| Length:       | 178 cm           | 70" inches                         |  |
| Weight:       | 54 kg            | 119 lbs                            |  |
| Depth:        | 79 cm            | 31" 1/8 inches                     |  |
| Capacity:     | 270              | 71 gal                             |  |
| Packaging:    | 92 x 191 x 70 cm | 36" 2/8 x 75" 2/8 x 27" 4/8 inches |  |
| Total weight: | 99 kg            | 218 lbs                            |  |

#### Main dimensions