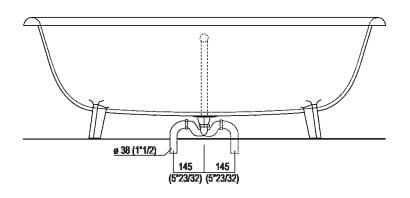

)   |
|        | ARUB0935NL, ARUB0936NL,        |            |               |                |                 |
|        | ARUB0952L, ARUB1024N,          |            |               |                |                 |
|        | ARUB1112, ARUB1115)            |            |               |                |                 |
| SEN    | (ASEN0911)                     | 80 (3"1/8) | 125 (4"59/64) | 520 (20"15/32) | 1015 (39"15/16) |





Dimensions for tap support









Note



La vasca deve essere installata su un pavimento perfettamente piano. The bathtub must be positioned on a flat floor surface.

Evitare di realizzare impianti di riscaldamento nell'area sottostante la vasca. Avoid the installation of floor heating plants in the area under the bathtub.





#### Quote per scarico