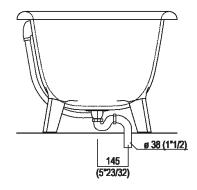

|
|        | ARUB0935NL, ARUB0936NL,        |            |               |                |                 |
|        | ARUB0952L, ARUB1024N,          |            |               |                |                 |
|        | ARUB1112, ARUB1115)            |            |               |                |                 |
| SEN    | (ASEN0911)                     | 80 (3"1/8) | 125 (4"59/64) | 520 (20"15/32) | 1015 (39"15/16) |





Dimensions for tap support









Note



La vasca deve essere installata su un pavimento perfettamente piano. The bathtub must be positioned on a flat floor surface.

Evitare di realizzare impianti di riscaldamento nell'area sottostante la vasca. Avoid the installation of floor heating plants in the area under the bathtub.





#### Quote per scarico