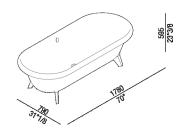

| Height:       | 59.5 cm          | 23" 3/8 inches                     |  |
|---------------|------------------|------------------------------------|--|
| Length:       | 178 cm           | 70" inches                         |  |
| Weight:       | 54 kg            | 119 lbs                            |  |
| Depth:        | 79 cm            | 31" 1/8 inches                     |  |
| Capacity:     | 270              | 71 gal                             |  |
| Packaging:    | 92 x 191 x 70 cm | 36" 2/8 x 75" 2/8 x 27" 4/8 inches |  |
| Total weight: | 99 kg            | 218 lbs                            |  |

#### Main dimensions