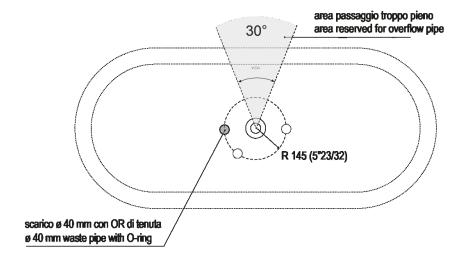

|
|        | ARUB0935NL, ARUB0936NL,        |            |               |                |                 |
|        | ARUB0952L, ARUB1024N,          |            |               |                |                 |
|        | ARUB1112, ARUB1115)            |            |               |                |                 |
| SEN    | (ASEN0911)                     | 80 (3"1/8) | 125 (4"59/64) | 520 (20"15/32) | 1015 (39"15/16) |





Dimensions for tap support









Note



La vasca deve essere installata su un pavimento perfettamente piano. The bathtub must be positioned on a flat floor surface.

Evitare di realizzare impianti di riscaldamento nell'area sottostante la vasca. Avoid the installation of floor heating plants in the area under the bathtub.





#### Quote per scarico