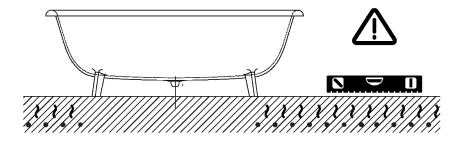

Dimensions for tap support

Note

La vasca deve essere installata su un pavimento perfettamente piano. The bathtub must be positioned on a flat floor surface.

Evitare di realizzare impianti di riscaldamento nell'area sottostante la vasca. Avoid the installation of floor heating plants in the area under the bathtub.