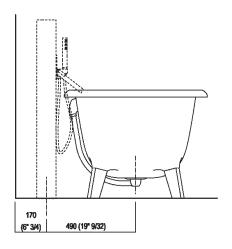

Dimensions for tap support

Note

La vasca deve essere installata su un pavimento perfettamente piano. The bathtub must be positioned on a flat floor surface.

Evitare di realizzare impianti di riscaldamento nell'area sottostante la vasca. Avoid the installation of floor heating plants in the area under the bathtub.