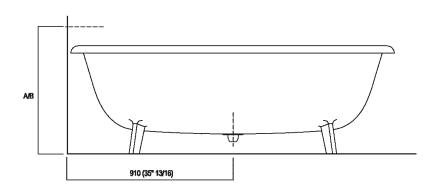

charge of 15% on the price of the two-coloured finish.

| Height:       | 59.5 cm          | 23" 3/8 inches                     |  |
|---------------|------------------|------------------------------------|--|
| Length:       | 178 cm           | 70" inches                         |  |
| Weight:       | 54 kg            | 119 lbs                            |  |
| Depth:        | 79 cm            | 31" 1/8 inches                     |  |
| Capacity:     | 270              | 71 gal                             |  |
| Packaging:    | 92 x 191 x 70 cm | 36" 2/8 x 75" 2/8 x 27" 4/8 inches |  |
| Total weight: | 99 kg            | 218 lbs                            |  |

www.agapedesign.it Agape srl © 2022 — Page 1





#### Main dimensions











#### **Dimensions for wall mounted taps**





|        |                                         | A*           | B**          |
|--------|-----------------------------------------|--------------|--------------|
| FEZ    | (ARUB050000L, ARUB051000L, ARUB150000C, | 700 (27"1/2) | -            |
|        | ARUB151000C, ARUB1089S, ARUB190000C,    |              |              |
|        | ARUB191000C, ARUB1091S)                 |              |              |
| MEMORY | (ARUB1076S, ARUB1077S, ARUB1040S)       | 700 (27"1/2) | -            |
| SQUARE | (ARUB0932N, ARUB0933N, ARUB1118)        | -            | 700 (27"1/2) |
| SEN    | (ASEN0912V)                             | -            | 700 (27°1/2) |

inserasse gruppo / axial distance for tap filo inferiore gruppo / Tap's lower edge





#### **Dimensions for freestanding spouts**