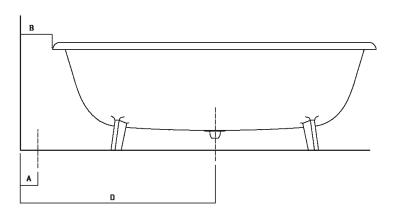

#### **Dimensions for freestanding spouts**

|        |                                | A          | В             | С              | D               |
|--------|--------------------------------|------------|---------------|----------------|-----------------|
| FEZ    | (ARUB140, RAUB145, ARUB170N)   | 80 (3"1/8) | 165 (6"1/2)   | 575 (22"41/64) | 1070 (42"1/8)   |
| MEMORY | (ARUB1078, ARUB1072, ARUB1033) | 80 (3"1/8) | 165 (6"1/2    | 575 (22"41/64) | 1070 (42"1/8)   |
| SQUARE | (ARUB0961L, ARUB0934L,         | 80 (3"1/8) | 165 (6"1/2)   | 575 (22"41/64) | 1070 (42"1/8)   |
|        | ARUB0935NL, ARUB0936NL,        |            |               |                |                 |
|        | ARUB0952L, ARUB1024N,          |            |               |                |                 |
|        | ARUB1112, ARUB1115)            |            |               |                |                 |
| SEN    | (ASEN0911)                     | 80 (3"1/8) | 125 (4"59/64) | 520 (20"15/32) | 1015 (39"15/16) |