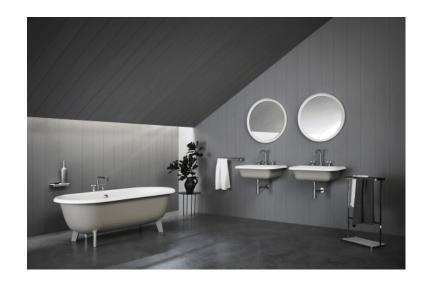

Bathtub with waste and overflow connection in chrome finish AVAS0969\_

Benedini Associati, 2010

Free-standing bathtub in Cristalplant® biobased inspired by the shapes of the past.

Brass

Classical bathtub made from Cristalplant® biobased, available in white or two colourd (exterior in dark grey RAL7021 or light grey RAL7044) outside, with feet of the same material. Supplied with external waste and external overflow connection .MET01516 and .MET6500R for built-in bathtub (available chrome, brushed chrome or brushed burnished finish) also suitable for bathtubs in display; without tap holes. Taps can be wall or floor mounted. The two-coloured model can be made in colours chosen by the client with a surcharge of 15% on the price of the two-coloured finish.