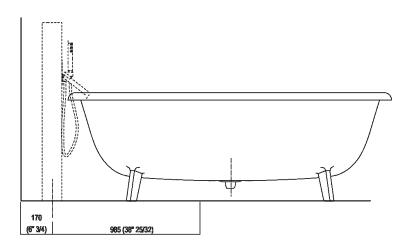

-------|
| FEZ    | (ARUB140, RAUB145, ARUB170N)   | 80 (3"1/8) | 165 (6"1/2)   | 575 (22"41/64) | 1070 (42"1/8)   |
| MEMORY | (ARUB1078, ARUB1072, ARUB1033) | 80 (3"1/8) | 165 (6"1/2    | 575 (22"41/64) | 1070 (42"1/8)   |
| SQUARE | (ARUB0961L, ARUB0934L,         | 80 (3"1/8) | 165 (6"1/2)   | 575 (22"41/64) | 1070 (42"1/8)   |
|        | ARUB0935NL, ARUB0936NL,        |            |               |                |                 |
|        | ARUB0952L, ARUB1024N,          |            |               |                |                 |
|        | ARUB1112, ARUB1115)            |            |               |                |                 |
| SEN    | (ASEN0911)                     | 80 (3"1/8) | 125 (4"59/64) | 520 (20"15/32) | 1015 (39"15/16) |





Dimensions for tap support









Note



La vasca deve essere installata su un pavimento perfettamente piano. The bathtub must be positioned on a flat floor surface.

Evitare di realizzare impianti di riscaldamento nell'area sottostante la vasca. Avoid the installation of floor heating plants in the area under the bathtub.





#### Quote per scarico