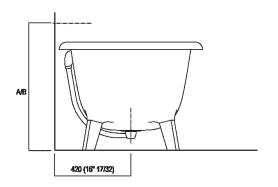

#### **Dimensions for wall mounted taps**

|        |                                         | A*           | B**          |
|--------|-----------------------------------------|--------------|--------------|
| FEZ    | (ARUB050000L, ARUB051000L, ARUB150000C, | 700 (27"1/2) | -            |
|        | ARUB151000C, ARUB1089S, ARUB190000C,    |              |              |
|        | ARUB191000C, ARUB1091S)                 |              |              |
| MEMORY | (ARUB1076S, ARUB1077S, ARUB1040S)       | 700 (27"1/2) | -            |
| SQUARE | (ARUB0932N, ARUB0933N, ARUB1118)        | -            | 700 (27"1/2) |
| SEN    | (ASEN0912V)                             | -            | 700 (27°1/2) |

inserasse gruppo / axial distance for tap filo inferiore gruppo / Tap's lower edge