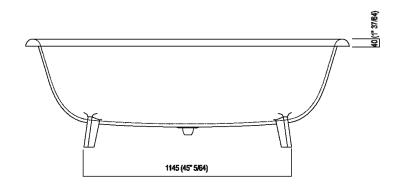

| Height:       | 59.5 cm          | 23" 3/8 inches                     |  |
|---------------|------------------|------------------------------------|--|
| Length:       | 178 cm           | 70" inches                         |  |
| Weight:       | 54 kg            | 119 lbs                            |  |
| Depth:        | 79 cm            | 31" 1/8 inches                     |  |
| Capacity:     | 270              | 71 gal                             |  |
| Packaging:    | 92 x 191 x 70 cm | 36" 2/8 x 75" 2/8 x 27" 4/8 inches |  |
| Total weight: | 99 kg            | 218 lbs                            |  |

#### Main dimensions