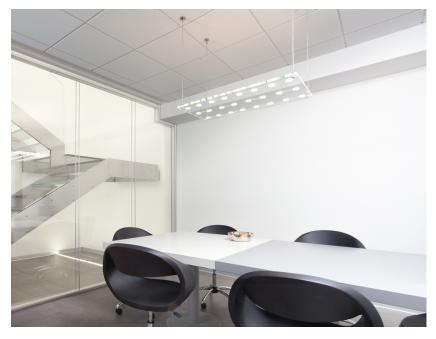

### Description

Pendant lamp with extra clear tempered flat glass, with a thickness of 15 mm, milled for the 12V circuit housing.

#### **Dimensions**

Voltage

220-240V

Socket

24xG4