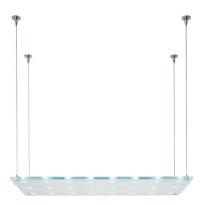

# : Fabbian

# **SOSPESA**

# D42A1900

Paolo De Lucchi & Lisa Bellon





### Description

Pendant lamp with extra clear tempered flat glass, with a thickness of 15 mm, milled for the 12V circuit housing.



#### **Dimensions**



Voltage

220-240V

Socket

24xG4

## Light source and alternative bulbs

cod. A10307C01

G4 24x1,5W - LED Max Watt. 24x1.5W Material

Glass - Metal

## Available diffuser colours

Transparent

# Available structure colours

Chrome

#### Included accessories

Electronic transformer

Not included accessories

Bulb

## Weight Lamp

Net: 20.45 kg

### **Packaging**

Gross weight: 22.71 kg Volume: 0.132 m<sup>3</sup> Number of boxes: 2

## **Specs**