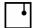

### Description

Pendant lamp with extra clear tempered flat glass, with a thickness of 15 mm, milled for the 12V circuit housing.