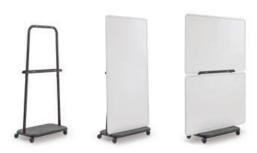

## se:lab rack - mobile easel

Creative minds use se:lab rack for workshops, agile meetings and teamwork. Equipped with se:lab boards, plenty of space is available for creative processes and agile work. The castors make the easel easy to move. It can hold up to four se:lab boards.

# se:lab rack

- Up to 2 boards L vertically, up to 4 boards M/L horizontally
- · Can be used on both sides
- · Also usable as a room divider
- With boards it fits through all standard doors and in lifts