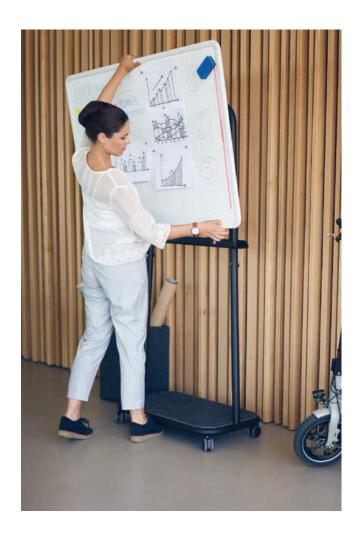

## se:lab rack - mobile easel

Creative minds use se:lab rack for workshops, agile meetings and teamwork. Equipped with se:lab boards, plenty of space is available for creative processes and agile work. The castors make the easel easy to move. It can hold up to four se:lab boards.

# se:lab rack

- Up to 2 boards L vertically, up to 4 boards M/L horizontally
- · Can be used on both sides
- · Also usable as a room divider
- With boards it fits through all standard doors and in lifts