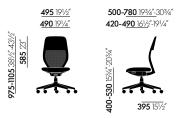

#### ACX Mesh without armrests

#### ACX Soft with 3D armrests

**590** 231/4"

490 191/4"

775-1105 381/2"-431/2

**585** 23″

500-<u>780 193/4"-</u>303/4"

395 151/2

420-490 161/2"-191/4"