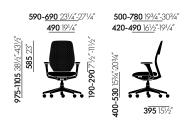

#### ACX Soft without armrests

#### ACX Soft with 3D armrests

**590** 231/4"

490 191/4"

775-1105 381/2"-431/2

**585** 23″

500-<u>780 193/4"-</u>303/4"

395 151/2

420-490 161/2"-191/4"

153/4"-203/2

530

6

ACX Mesh with fixed armrests

500-780 193/4"-303/4"

420-490 161/2"-191/4"

ACX Soft with fixed armrests

ACX Light with height-adjustable armrests