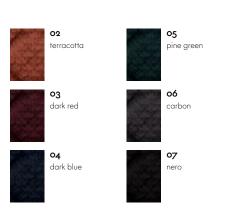

### COLOURS AND MATERIALS

## Knitted Mesh (ACX Mesh)

## 01 stone grey

Grid Knit (ACX Mesh, Soft)