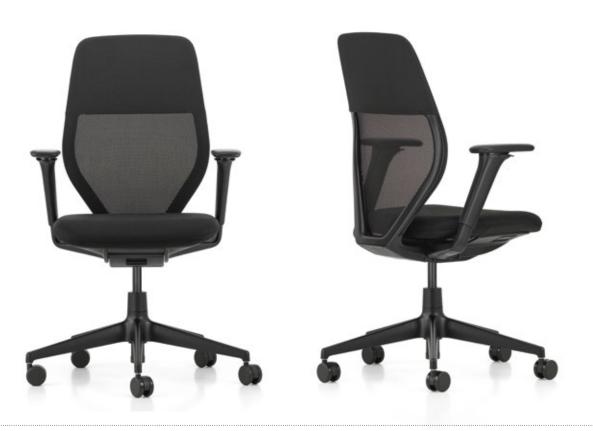

## ACX Mesh Antonio Citterio, 2023

ACX Mesh differs from the two other models in the task chair family – ACX Light und Soft – in that its backrest has a knitted fabric cover. This semi-transparent mesh textile is made of recycled polyester and comes in a choice of seven colours – which combined with either a dark or light frame enables numerous variants. The seat cover also comes in the same knitted fabric or in the textile Plano.

### Materials

- Seat mechanism: synchronised mechanism with automatic weight adjustment and two backrest resistance settings (hard or soft). Equipped as standard with seat height and seat depth adjustment. Optionally available with or without synchronised forward tilt (can be disengaged). Mechanism can be locked in upright sitting position. Seat mechanism matches the frame colour (deep black or soft grey).
- Seat upholstery: polyurethane foam or PUfoam-free padding with formfit seat (F). Knit or fabric seat cover.
- **Backrest:** back frame with semi-closed shell and slightly transparent knit cover. Frame made of polypropylene (deep black or soft grey). Optional height-adjustable lumbar cushion.
- Armrests: height-adjustable armrests or 3D armrests with adjustable height, width and depth. Armrest supports made of polyamide in deep black or soft grey (to match frame colour). With PU-foam-free (F) pads in basic dark (for frame colour basic dark) or dim grey (for frame colour soft grey). Available either with fixed armrests in polypropylene (deep black or soft grey to match frame colour) or without armrests.
- **Base:** five-star base made of polyamide in deep black or soft grey (to match frame colour), with double castors (Ø 60 mm).
- Packaging: standard delivery assembled in plastic bag. On request and at extra charge: delivery assembled in a cardboard box or unassembled in a flatpack (to be assembled by trained specialists).