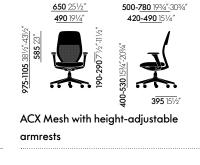

#### DIMENSIONS

#### ACX Mesh without armrests

#### ACX Soft with 3D armrests

**590** 231/4"

490 191/4"

775-1105 381/2"-431/2

**585** 23″

500-<u>780 193/4"-</u>303/4"

395 151/2

420-490 161/2"-191/4"

153/4"-203/2

530

6

ACX Mesh with fixed armrests

500-780 193/4"-303/4"

420-490 161/2"-191/4"

ACX Soft with fixed armrests

ACX Light with height-adjustable armrests