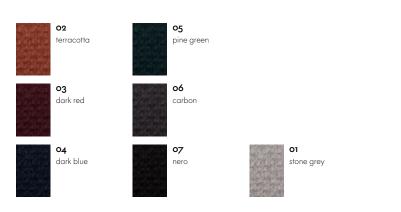

### COLOURS AND MATERIALS

## Knitted Mesh (ACX Mesh)

## 01 stone grey

Grid Knit (ACX Mesh, Soft)