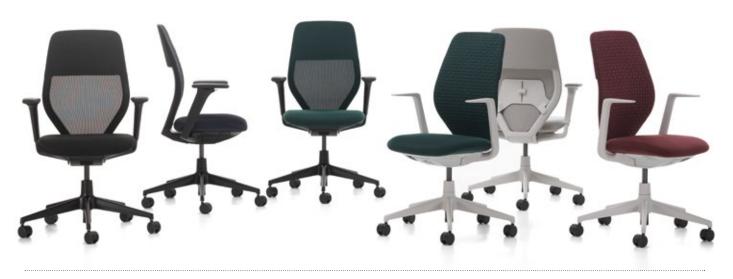

# ACX Antonio Citterio, 2023

ACX is the tenth office swivel chair that Vitra has developed in collaboration with Antonio Citterio. With its automatic synchronised mechanism, the compact ACX offers maximum comfort for every user without any need for adjustments other than seat height – while exhibiting a distinctly non-technical appearance. The construction, materials, production, logistics and maintenance of ACX are designed to achieve a long life cycle with the smallest possible carbon footprint. The ACX mechanism automatically adjusts to a wide range of user weights: even very lightweight or heavier individuals can sit down and enjoy instant comfort and optimum support throughout the full scope of movement, without having to adjust anything except the seat height. That makes ACX particularly suitable for environments in which dynamic collaboration processes have replaced sitting for long periods in the same chair.

## ACX Mesh Antonio Citterio, 2023

ACX Mesh differs from the two other models in the task chair family – ACX Light und Soft – in that its backrest has a knitted fabric cover. This semi-transparent mesh textile is made of recycled polyester and comes in a choice of seven colours – which combined with either a dark or light frame enables numerous variants. The seat cover also comes in the same knitted fabric or in the textile Plano.

## ACX Soft Antonio Citterio, 2023

ACX Soft stands out from the other two models in the ACX family – Light and Mesh – in that its backrest has a padded knit cover. This soft comfortable textile made of recycled polyester lends the task chair a particularly inviting appearance. Available in a choice of seven colours, the knitted fabric can be combined with a light or dark chair frame, allowing for a wide variety of configurations. The seat cover can be selected in the same knitted fabric or in the textile Plano.

## ACX Light Antonio Citterio, 2023

ACX Light is the entry-level model in the task chair family and available only in black. It differs from ACX Mesh and Soft through its backrest, which has a standard netweave cover. Combined with a seat in the technical spacer fabric Silk Mesh, the chair is designed to offer pleasant comfort and facilitate air circulation.