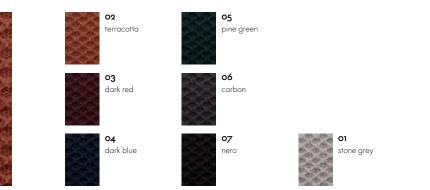

-star base in polyamide (deep black) with double castors (Ø 60 mm).
- **Packaging:** standard delivery assembled in plastic bag. On request and at extra charge: delivery assembled in a cardboard box or unassembled in a flatpack (to be assembled by trained specialists).

#### DIMENSIONS



#### ACX Mesh without armrests





#### ACX Soft without armrests



#### ACX Soft with 3D armrests





**590** 231/4"

490 191/4"

775-1105 381/2"-431/2

**585** 23″

500-<u>780 193/4"-</u>303/4"

395 151/2

420-490 161/2"-191/4"

153/4"-203/2

530

6

ACX Mesh with fixed armrests



500-780 193/4"-303/4"

420-490 161/2"-191/4"

ACX Soft with fixed armrests



ACX Light with height-adjustable armrests





ACX Soft with height-adjustable armrests

### COLOURS AND MATERIALS

## Knitted Mesh (ACX Mesh)



# Quilted Knit (ACX Soft)





## 01 stone grey

Grid Knit (ACX Mesh, Soft)





# X-Net (ACX Light)





# Plano Home/Office, F30 (ACX Mesh, ACX Soft)

vitra.

| Plano is a robust plain weave with a<br>flat, even texture. The wide polatite of<br>divoltances with news, delicate washed-out<br>shades includes many relatively neutral<br>hues, a good number of which are coor-<br>Thanks to its durability and longevity.<br>Plano is also an ideal choice for office<br>furnishings.     Waight<br>with<br>Abrasion resistance<br>Abrasion resistance     Material     wol% polyester       95<br>ceremwher/<br>itera gery     92<br>ceremwher/<br>gery     94<br>code are spin-<br>towed     94<br>code are spin-<br>towed     95<br>ceremwher/<br>itera gery     97<br>ceremwher/<br>code are spin-<br>towed     97