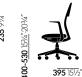

## ACX Light Antonio Citterio, 2023

ACX Light is the entry-level model in the task chair family and available only in black. It differs from ACX Mesh and Soft through its backrest, which has a standard netweave cover. Combined with a seat in the technical spacer fabric Silk Mesh, the chair is designed to offer pleasant comfort and facilitate air circulation.

### Materials

- Seat mechanism: synchronised mechanism with automatic weight adjustment and two backrest resistance settings (hard or soft).
   Equipped as standard with seat height and seat depth adjustment. Optionally available with or without synchronised forward tilt (can be disengaged). Mechanism can be locked in upright sitting position. Seat mechanism matches frame colour (deep black).
- Seat upholstery: polyurethane foam. Seat cover in Silk Mesh spacer fabric, colour nero.
- **Backrest:** back frame with semi-closed shell and transparent netweave cover. Frame made of polypropylene in deep black. Optional height-adjustable lumbar cushion.
- Armrests: height-adjustable. Armrest supports made of polyamide in deep black.
   With PU-foam-free (F) pads in deep black.
   Optionally available without armrests.
- **Base:** five-star base in polyamide (deep black) with double castors (Ø 60 mm).
- **Packaging:** standard delivery assembled in plastic bag. On request and at extra charge: delivery assembled in a cardboard box or unassembled in a flatpack (to be assembled by trained specialists).