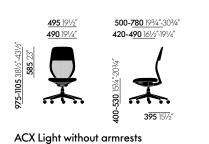

## ACX Light Antonio Citterio, 2023

ACX Light is the entry-level model in the task chair family and available only in black. It differs from ACX Mesh and Soft through its backrest, which has a standard netweave cover. Combined with a seat in the technical spacer fabric Silk Mesh, the chair is designed to offer pleasant comfort and facilitate air circulation.

### Materials

- Seat mechanism: synchronised mechanism with automatic weight adjustment and two backrest resistance settings (hard or soft).
   Equipped as standard with seat height and seat depth adjustment. Optionally available with or without synchronised forward tilt (can be disengaged). Mechanism can be locked in upright sitting position. Seat mechanism matches frame colour (deep black).
- Seat upholstery: polyurethane foam. Seat cover in Silk Mesh spacer fabric, colour nero.
- **Backrest:** back frame with semi-closed shell and transparent netweave cover. Frame made of polypropylene in deep black. Optional height-adjustable lumbar cushion.
- Armrests: height-adjustable. Armrest supports made of polyamide in deep black.
   With PU-foam-free (F) pads in deep black.
   Optionally available without armrests.
- **Base:** five-star base in polyamide (deep black) with double castors (Ø 60 mm).
- **Packaging:** standard delivery assembled in plastic bag. On request and at extra charge: delivery assembled in a cardboard box or unassembled in a flatpack (to be assembled by trained specialists).