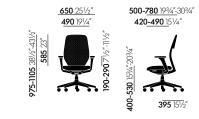

#### DIMENSIONS

#### ACX Mesh without armrests

#### ACX Soft with 3D armrests

**590** 231/4"

490 191/4"

775-1105 381/2"-431/2

**585** 23″

500-<u>780 193/4"-</u>303/4"

395 151/2

420-490 161/2"-191/4"

153/4"-203/2

530

6

ACX Mesh with fixed armrests

500-780 193/4"-303/4"

420-490 161/2"-191/4"

ACX Soft with fixed armrests

ACX Light with height-adjustable armrests