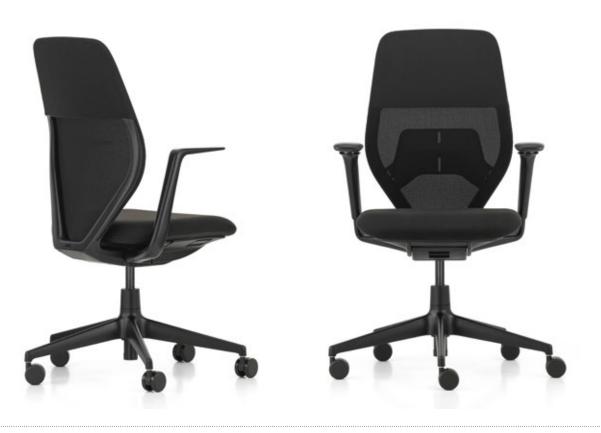

# ACX Antonio Citterio, 2023

ACX is the tenth office swivel chair that Vitra has developed in collaboration with Antonio Citterio. With its automatic synchronised mechanism, the compact ACX offers maximum comfort for every user without any need for adjustments other than seat height – while exhibiting a distinctly non-technical appearance. The construction, materials, production, logistics and maintenance of ACX are designed to achieve a long life cycle with the smallest possible carbon footprint. The ACX mechanism automatically adjusts to a wide range of user weights: even very lightweight or heavier individuals can sit down and enjoy instant comfort and optimum support throughout the full scope of movement, without having to adjust anything except the seat height. That makes ACX particularly suitable for environments in which dynamic collaboration processes have replaced sitting for long periods in the same chair.

The design of ACX features a limited number of components, which simplifies service and maintenance. The parts are made of recycled materials whenever possible and can be easily separated and recycled again at the end of the product's life. Depending on the chosen model, ACX is therefore up to 100% recyclable. ACX has a casual and relaxed appearance: with its clean lines and choice of knitted fabrics in a wide selection of colours, it functions as a design element in the office – instead of a necessary addition tolerated for the purpose of ergonomics.