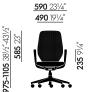

## ACX Light Antonio Citterio, 2023

ACX Light is the entry-level model in the task chair family and available only in black. It differs from ACX Mesh and Soft through its backrest, which has a standard netweave cover. Combined with a seat in the technical spacer fabric Silk Mesh, the chair is designed to offer pleasant comfort and facilitate air circulation.

### Materials

- Seat mechanism: synchronised mechanism with automatic weight adjustment and two backrest resistance settings (hard or soft).
   Equipped as standard with seat height and seat depth adjustment. Optionally available with or without synchronised forward tilt (can be disengaged). Mechanism can be locked in upright sitting position. Seat mechanism matches frame colour (deep black).
- Seat upholstery: polyurethane foam. Seat cover in Silk Mesh spacer fabric, colour nero.
- **Backrest:** back frame with semi-closed shell and transparent netweave cover. Frame made of polypropylene in deep black. Optional height-adjustable lumbar cushion.
- Armrests: height-adjustable. Armrest supports made of polyamide in deep black.
   With PU-foam-free (F) pads in deep black.
   Optionally available without armrests.
- **Base:** five-star base in polyamide (deep black) with double castors (Ø 60 mm).
- **Packaging:** standard delivery assembled in plastic bag. On request and at extra charge: delivery assembled in a cardboard box or unassembled in a flatpack (to be assembled by trained specialists).