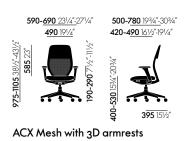

#### ACX Soft without armrests

#### ACX Soft with 3D armrests

**590** 231/4"

490 191/4"

775-1105 381/2"-431/2

**585** 23″

500-<u>780 193/4"-</u>303/4"

395 151/2

420-490 161/2"-191/4"

153/4"-203/2

530

6

ACX Mesh with fixed armrests

500-780 193/4"-303/4"

420-490 161/2"-191/4"

ACX Soft with fixed armrests

ACX Light with height-adjustable armrests