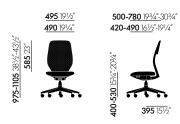

#### ACX Mesh without armrests

#### ACX Soft with 3D armrests

**590** 231/4"

490 191/4"

775-1105 381/2"-431/2

**585** 23″

500-<u>780 193/4"-</u>303/4"

395 151/2

420-490 161/2"-191/4"