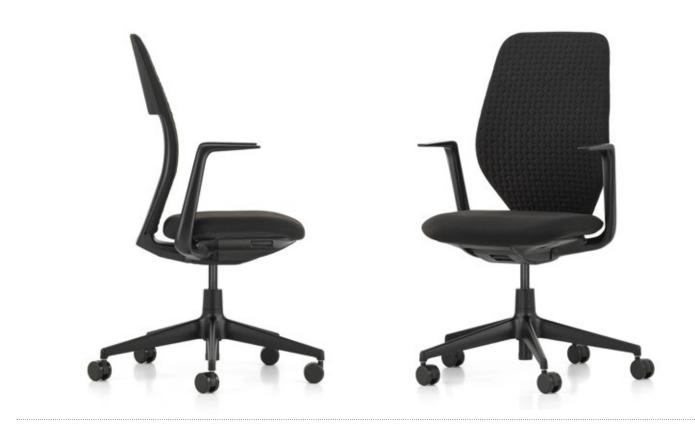

## ACX Light Antonio Citterio, 2023

ACX Light is the entry-level model in the task chair family and available only in black. It differs from ACX Mesh and Soft through its backrest, which has a standard netweave cover. Combined with a seat in the technical spacer fabric Silk Mesh, the chair is designed to offer pleasant comfort and facilitate air circulation.

### Materials

- Seat mechanism: synchronised mechanism with automatic weight adjustment and two backrest resistance settings (hard or soft).
   Equipped as standard with seat height and seat depth adjustment. Optionally available with or without synchronised forward tilt (can be disengaged). Mechanism can be locked in upright sitting position. Seat mechanism matches frame colour (deep black).
- Seat upholstery: polyurethane foam. Seat cover in Silk Mesh spacer fabric, colour nero.
- **Backrest:** back frame with semi-closed shell and transparent netweave cover. Frame made of polypropylene in deep black. Optional height-adjustable lumbar cushion.
- Armrests: height-adjustable. Armrest supports made of polyamide in deep black.
   With PU-foam-free (F) pads in deep black.
   Optionally available without armrests.
- **Base:** five-star base in polyamide (deep black) with double castors (Ø 60 mm).
- **Packaging:** standard delivery assembled in plastic bag. On request and at extra charge: delivery assembled in a cardboard box or unassembled in a flatpack (to be assembled by trained specialists).