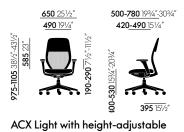

## ACX Light Antonio Citterio, 2023

ACX Light is the entry-level model in the task chair family and available only in black. It differs from ACX Mesh and Soft through its backrest, which has a standard netweave cover. Combined with a seat in the technical spacer fabric Silk Mesh, the chair is designed to offer pleasant comfort and facilitate air circulation.

### Materials

- Seat mechanism: synchronised mechanism with automatic weight adjustment and two backrest resistance settings (hard or soft).
   Equipped as standard with seat height and seat depth adjustment. Optionally available with or without synchronised forward tilt (can be disengaged). Mechanism can be locked in upright sitting position. Seat mechanism matches frame colour (deep black).
- Seat upholstery: polyurethane foam. Seat cover in Silk Mesh spacer fabric, colour nero.
- **Backrest:** back frame with semi-closed shell and transparent netweave cover. Frame made of polypropylene in deep black. Optional height-adjustable lumbar cushion.
- Armrests: height-adjustable. Armrest supports made of polyamide in deep black.
   With PU-foam-free (F) pads in deep black.
   Optionally available without armrests.
- **Base:** five-star base in polyamide (deep black) with double castors (Ø 60 mm).
- **Packaging:** standard delivery assembled in plastic bag. On request and at extra charge: delivery assembled in a cardboard box or unassembled in a flatpack (to be assembled by trained specialists).

153/4"-203/2

530

6

ACX Mesh with fixed armrests

500-780 193/4"-303/4"

420-490 161/2"-191/4"

ACX Soft with fixed armrests

ACX Light with height-adjustable armrests