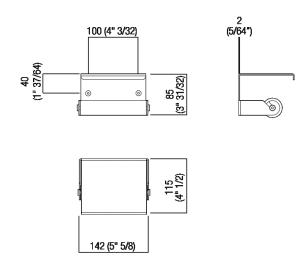

## Materials

Stainless steel

Toilet roll holder realized in polished stainless steel, satin with polished edges or with opaque black finish (RAL9005).

| Height: | 8.5 cm  | 3" 31/32 inches |
|---------|---------|-----------------|
| Width:  | 14.2 cm | 5" 5/8 inches   |
| Depth:  | 11.5 cm | 4" 1/2 inches   |