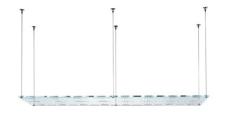

#### Dimensions

Voltage 220-240V

Description

circuit housing.

Socket 48xG4

#### Light source and alternative bulbs cod. A10301C10

G4 48x10W Max Watt. 48x10W HSGS