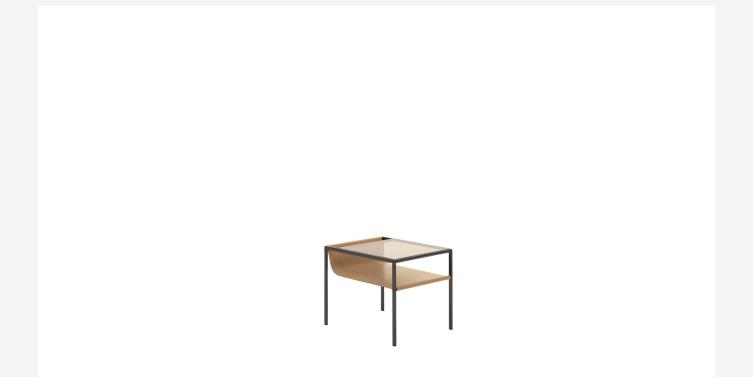

## Description

Quiet Lines, a transversal collection consisting of writing desk, bench, bedside table, and screen, is the result of research into serenity by Gabriel Tan and B&B Italia. The silhouette of each collection piece is made up of curved and straight lines, with a striking graphic mark. The curved surfaces upholstered in leather provide tactility and comfort and muffle the sound of objects as they are placed on the shelves. The small/night table, which can be used from both sides, is characterized by a leather shelf and a glass top that recreates a display effect.