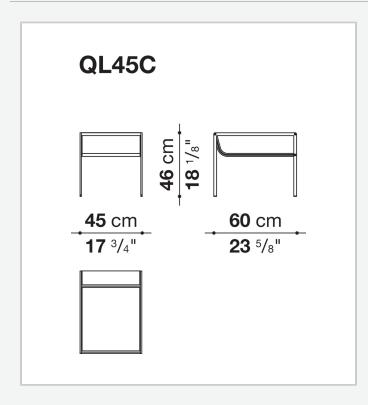

## **Quiet Lines**

SMALL TABLES

2023

Gabriel Tan



## Description

Quiet Lines, a transversal collection consisting of writing desk, bench, bedside table, and screen, is the result of research into serenity by Gabriel Tan and B&B Italia. The silhouette of each collection piece is made up of curved and straight lines, with a striking graphic mark. The curved surfaces upholstered in leather provide tactility and comfort and muffle the sound of objects as they are placed on the shelves. The small/night table, which can be used from both sides, is characterized by a leather shelf and a glass top that recreates a display effect.

## **Technical** information

## Technical drawings