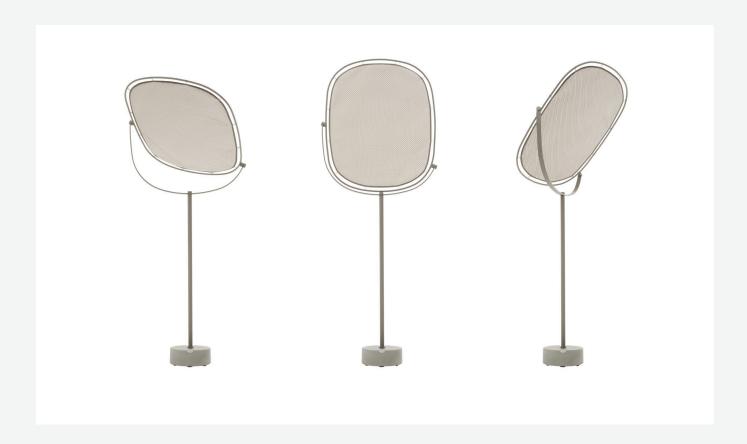

## Description

Tesa O' is a shading element conceived as a style statement and a versatile solution for outdoor spaces, an object that combines aesthetics and functionality in an exemplary manner. The lenticular shape is embellished with an organic straw effect made of high-quality plastic material. The size of the sunshade and the aluminium pole with a 360-degree swivel joint, which allows it to be oriented as one pleases, offer protection from the sun's rays any time of day. The concrete base guarantees stability and safety, even in windy conditions.

## Technical information

1

Support rod aluminium Sunshade 100% PVC fabric

Base-frame

cement (Ultra High Performance Concrete)

Ferrules

thermoplastic material

2