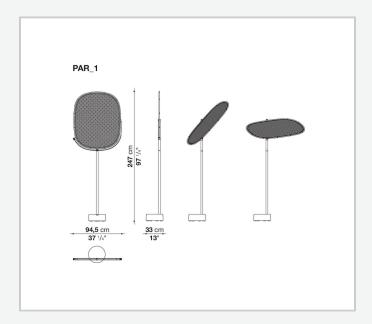

sa O'

**COMPLEMENTS** 

2024

Monica Armani



## Description

Tesa O' is a shading element conceived as a style statement and a versatile solution for outdoor spaces, an object that combines aesthetics and functionality in an exemplary manner. The lenticular shape is embellished with an organic straw effect made of high-quality plastic material. The size of the sunshade and the aluminium pole with a 360-degree swivel joint, which allows it to be oriented as one pleases, offer protection from the sun's rays any time of day. The concrete base guarantees stability and safety, even in windy conditions.

## Technical information

1

Support rod aluminium Sunshade 100% PVC fabric

Base-frame

cement (Ultra High Performance Concrete)

Ferrules

thermoplastic material

2

## Technical drawings



3/12/24