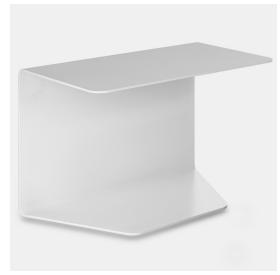

## **COSY LOW TABLE 1**

### Designed by Francesco Rota

Cosy low table 1 is a coffee table designed in large sizes; small architectural solutions with strictly rigorous lines. Coffee table that contrasts with the soft volumes of the padded items to underscore their functional features for MDF Italia's living room.

### STRUCTURE AND FINISHES

Cosy Low Table 1 produced in curved aluminium, thickness 6mm, matt painted with epoxy powders in the colours white or graphite grey.

Recommended for indoor use only.

### **DIMENSION**

L65.6 D40 H43 cm