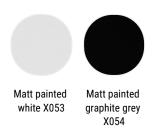

### STRUCTURE AND FINISHES

Cosy Low Table 1 produced in curved aluminium, thickness 6mm, matt painted with epoxy powders in the colours white or graphite grey.

Recommended for indoor use only.

#### Structure

Matt painted

# Finish options

## **STRUCTURE**

### Matt painted