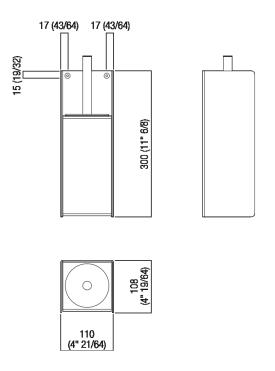

## Materials

Stainless steel

Wall mounted toilet brush holder realized in polished stainless steel, satin with polished edges or with opaque black finish (RAL9005).

| Height: | 30 cm   | 11" 6/8 inches  |
|---------|---------|-----------------|
| Width:  | 11 cm   | 4" 21/64 inches |
| Depth:  | 10.8 cm | 4" 19/64 inches |

TECHNICAL SPECIFICATION SHEET Accessories and extras toilet brush holders Mach 2 AMC20941\_

Main dimensions