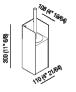

## Materials

Stainless steel

Wall mounted toilet brush holder realized in polished stainless steel, satin with polished edges or with opaque black finish (RAL9005).

| Height: | 30 cm   | 11" 6/8 inches  |
|---------|---------|-----------------|
| Width:  | 11 cm   | 4" 21/64 inches |
| Depth:  | 10.8 cm | 4" 19/64 inches |

TECHNICAL SPECIFICATION SHEET Accessories and extras toilet brush holders Mach 2 AMC20941\_

Main dimensions