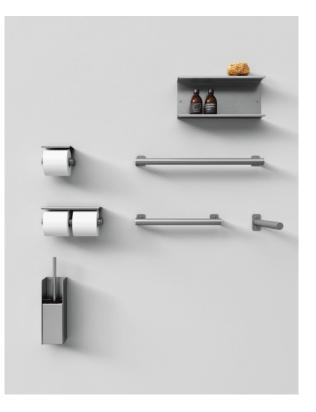

## TECHNICAL SPECIFICATION SHEET Accessories and extras toilet brush holders Mach 2 AMC20941\_

Wall mounted toilet brush holder AMC20941\_

Konstantin Grcic, 2018

Wall mounted toilet brush holder in stainless steel.

## Materials

Stainless steel

Wall mounted toilet brush holder realized in polished stainless steel, satin with polished edges or with opaque black finish (RAL9005).

| Height: | 30 cm   | 11" 6/8 inches  |
|---------|---------|-----------------|
| Width:  | 11 cm   | 4" 21/64 inches |
| Depth:  | 10.8 cm | 4" 19/64 inches |