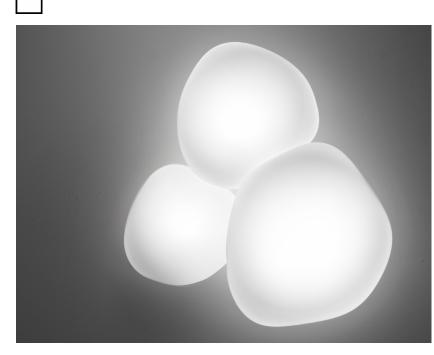

#### Description

Wall/ceiling lamp with diffuser in satin-finish white blown glass. Supporting structure made of metal or polyester reinforced with glass fibre, painted white.

**Voltage** 220-240V

Socket 1xE27