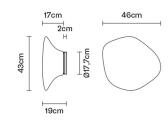

# **:** Fabbian

## LUMI

### F07G1901

Alberto Saggia & Valerio Sommella / D&G Studio





#### Dimensions



#### Description

Wall/ceiling lamp with diffuser in satin-finish white blown glass. Supporting structure made of metal or polyester reinforced with glass fibre, painted white.

**Voltage** 220-240V

Socket 1xE27

Light source and alternative bulbs cod. A10234C01

E27 1x13W - LED Max Watt. 150W Material

Glass - Metal

Available diffuser colours
White

Available structure colours
White

#### In the same family



Base for cluster F07 Z01 01

Not included accessories

Weight Lamp Net: 4.38 kg

**Packaging** Gross weight: 5.31 kg Volume: 0.07 m<sup>3</sup> Number of boxes: 1

Specs

Bulb

Ceiling