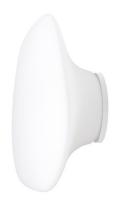

#### Description

Wall/ceiling lamp with diffuser in satin-finish white blown glass. Supporting structure made of metal or polyester reinforced with glass fibre, painted white.

**Voltage** 220-240V

Socket 1xE27