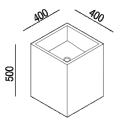

| Altezza:               | 50 cm           | 19"5/8 inches                  |
|------------------------|-----------------|--------------------------------|
| Larghezza:             | 40 cm           | 15"3/4 inches                  |
| Peso:                  | 15 kg           | 33 lbs                         |
| Profondità :           | 40 cm           | 15"3/4 inches                  |
| Confezione:            | 47 x 44 x 66 cm | 18" 4/8 x 17" 3/8 x 26" inches |
| Peso della confezione: | 17 kg           | 37 lbs                         |

### Main dimensions

Installation notes

\*h.consigliata / advised h.

Tap position, recommended height