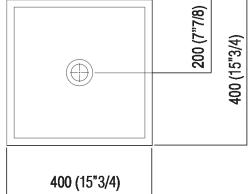

| Altezza:               | 50 cm           | 19"5/8 inches                  |
|------------------------|-----------------|--------------------------------|
| Larghezza:             | 40 cm           | 15"3/4 inches                  |
| Peso:                  | 15 kg           | 33 lbs                         |
| Profondità :           | 40 cm           | 15"3/4 inches                  |
| Confezione:            | 47 x 44 x 66 cm | 18" 4/8 x 17" 3/8 x 26" inches |
| Peso della confezione: | 17 kg           | 37 lbs                         |