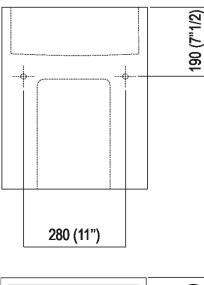

### Main dimensions

Installation notes

\*h.consigliata / advised h.

Tap position, recommended height

### **POSIZIONE RUBINETTERIA / TAP POSITION**

Altezza consigliata / Recommended height

Filo superiore lavabo Upper wasbasin edge

\* ARUB1009D - ARUB1009C: H + 25 mm (1") \*\* Ad esaurimento/ While stocks last