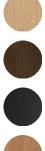

Wall mounted washbasin with waste ACER0770M\_

Benedini Associati, 2003

Cubical independent washbasin in plywood.



#### Finiture



Natural oak

Brown oak

Dark oak



Reconstituted with teak finish

#### Materiali



Wood



Square washbasin in waterproof birch plywood with natural, brown, dark oak or veneer or in reconstituited wood whit teak finish, without tap hole and overflow, complete with fixing kit. This washbasin comes fitted with the .MET0563 waste, which is already included in the price.

| Altezza:               | 50 cm           | 19"5/8 inches                  |
|------------------------|-----------------|--------------------------------|
| Larghezza:             | 40 cm           | 15"3/4 inches                  |
| Peso:                  | 15 kg           | 33 lbs                         |
| Profondità :           | 40 cm           | 15"3/4 inches                  |
| Confezione:            | 47 x 44