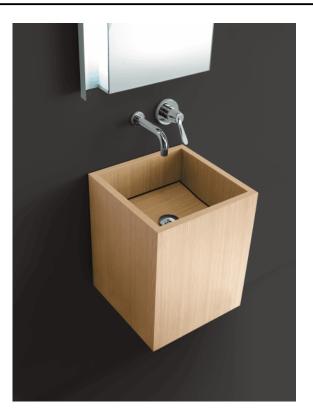

Wall mounted washbasin with waste ACER0770M\_

Benedini Associati, 2003

Cubical independent washbasin in plywood.

#### Materiali

Wood

Square washbasin in waterproof birch plywood with natural, brown, dark oak or veneer or in reconstituited wood whit teak finish, without tap hole and overflow, complete with fixing kit. This washbasin comes fitted with the .MET0563 waste, which is already included in the price.