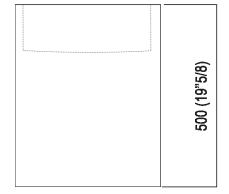

| Altezza:               | 50 cm           | 19"5/8 inches                  |
|------------------------|-----------------|--------------------------------|
| Larghezza:             | 40 cm           | 15"3/4 inches                  |
| Peso:                  | 15 kg           | 33 lbs                         |
| Profondità :           | 40 cm           | 15"3/4 inches                  |
| Confezione:            | 47 x 44 x 66 cm | 18" 4/8 x 17" 3/8 x 26" inches |
| Peso della confezione: | 17 kg           | 37 lbs                         |

### Main dimensions

Installation notes

\*h.consigliata / advised h.

Tap position, recommended height