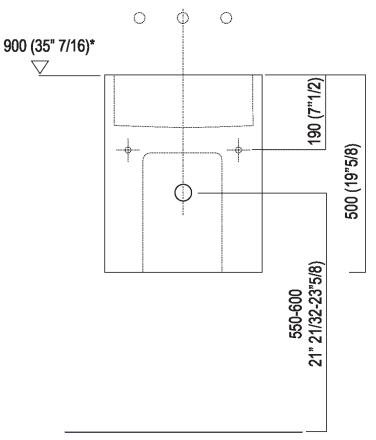

### Main dimensions

Installation notes

\*h.consigliata / advised h.

Tap position, recommended height

### **POSIZIONE RUBINETTERIA / TAP POSITION**

Altezza consigliata / Recommended height

Filo superiore lavabo Upper wasbasin edge

\* ARUB1009D - ARUB1009C: H + 25 mm (1") \*\* Ad esaurimento/ While stocks last