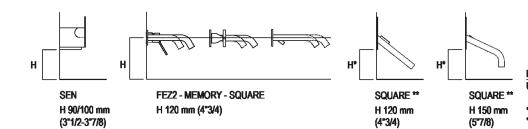

### **POSIZIONE RUBINETTERIA / TAP POSITION**

Altezza consigliata / Recommended height

Filo superiore lavabo Upper wasbasin edge

\* ARUB1009D - ARUB1009C: H + 25 mm (1") \*\* Ad esaurimento/ While stocks last