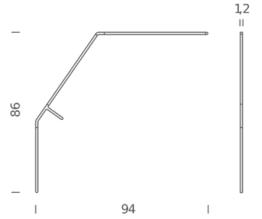

## **BIRD**

Bernhard Osann

Table LED lamp in extruded aluminum with T-shaped support in polymer filled with glass fibers. Composed of a protruding matt black painted arm where the light source is located and a vertical brass counterweight. The lamp, placed freely on the edge of a surface, oscillates and moves but always returns to the horizontal position. The LED module incorporated in the arm rotates around its own axis, making the lamp versatile providing diffused direct and indirect lighting. Switching on and dimming through a proximity sensor.r.

Notes cable length 2m

Net lamp weight 1 kg

Codes Structure

BIR LNO 11 black

**PACKAGE** 

Package 01 Dimension: 115x36x6 cm / Gross weight: 1,35 kg

Certificazioni

□ C € ERE