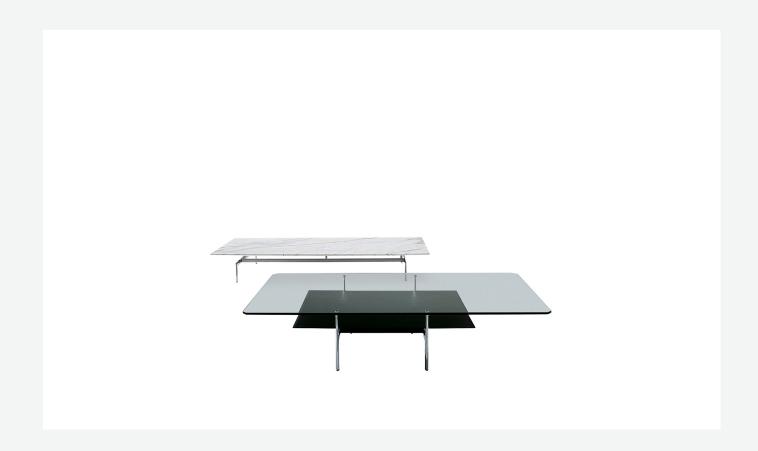

### Description

An evergreen like the sofa, which inspires its die-cast aluminium supports. Two impressive versions even in term of size; the other lighter with two tops, one in transparent ground glass and the other covered with thick leather.

#### **Top (TDS150)**

glass

Top (TDS\_190M)

marble (natural finish, matt polyester finish or glossy polyester finish)

#### Lower shelf (TDS150)

multi-layered wood panel

Lower shelf cover (TDS150)

thick leather

#### **Support frame and feet**

die-cast aluminium and tubular steel