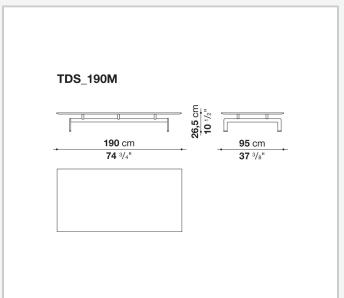

# Diesis

**SMALL TABLES** 

1979

Antonio Citterio Paolo Nava



### Description

An evergreen like the sofa, which inspires its die-cast aluminium supports. Two impressive versions even in term of size; the other lighter with two tops, one in transparent ground glass and the other covered with thick leather.

### Technical information

1

#### **Top (TDS150)**

glass

Top (TDS\_190M)

marble (natural finish, matt polyester finish or glossy polyester finish)

#### Lower shelf (TDS150)

multi-layered wood panel

Lower shelf cover (TDS150)

thick leather

#### **Support frame and feet**

die-cast aluminium and tubular steel

#### **Ferrules**

plastic material

2

## Technical drawings





3