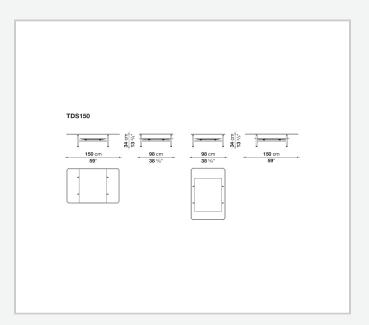

# Diesis

**SMALL TABLES** 

1979

Antonio Citterio Paolo Nava



### Description

An evergreen like the sofa, which inspires its die-cast aluminium supports. Two impressive versions even in term of size; the other lighter with two tops, one in transparent ground glass and the other covered with thick leather.

### Technical information

1

#### **Top (TDS150)**

glass

Top (TDS\_190M)

marble (natural finish, matt polyester finish or glossy polyester finish)

#### Lower shelf (TDS150)

multi-layered wood panel

Lower shelf cover (TDS150)

thick leather

#### **Support frame and feet**

die-cast aluminium and tubular steel

#### **Ferrules**

plastic material

2

## Technical drawings





3