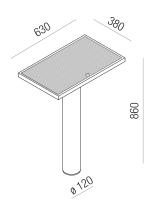

| Measurements |       |                   |
|--------------|-------|-------------------|
| Height:      | 83 cm | 32" 43/64 inches  |
| Width:       | 63 cm | 24 " 51/64 inches |
| Diameter:    | 12 cm | 4" 23/32 inches   |
| Depth:       | 38 cm | 14" 61/64 inches  |

### Main dimensions