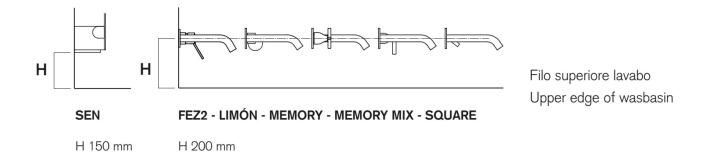

imultaneously creative and rigorous sequence, the investigation arrives at the pure essence of the washbasin. Two simple architectural elements that radicalize functions. The entire surface, completely integrated with a breakwater-grill, eliminates the usual basin and emphasizes its dual use as a washbasin and support surface. The piece comes in a wide range of finishes: the top is in white Carrara, grey Carnic, black Marquina or green Alpi marble, the grille is in white or deep caviar Corian®, and the column is in white or dark powder-coated steel.

www.agapedesign.it Agape srl 2025 — Page 1





### Main dimensions











### Installation notes



Scarico per sifone a bottiglia Drain for bottle trap



www.agapedesign.it Agape srl 2025 — Page 3





Tap position, recommended height



www.agapedesign.it Agape srl 2025 — Page 4