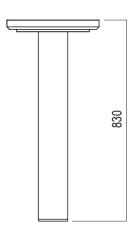

| Measurements |       |                   |
|--------------|-------|-------------------|
| Height:      | 83 cm | 32" 43/64 inches  |
| Width:       | 63 cm | 24 " 51/64 inches |
| Diameter:    | 12 cm | 4" 23/32 inches   |
| Depth:       | 38 cm | 14" 61/64 inches  |

### Main dimensions