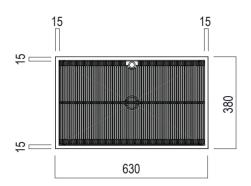

| Measurements |       |                   |
|--------------|-------|-------------------|
| Height:      | 83 cm | 32" 43/64 inches  |
| Width:       | 63 cm | 24 " 51/64 inches |
| Diameter:    | 12 cm | 4" 23/32 inches   |
| Depth:       | 38 cm | 14" 61/64 inches  |

### Main dimensions