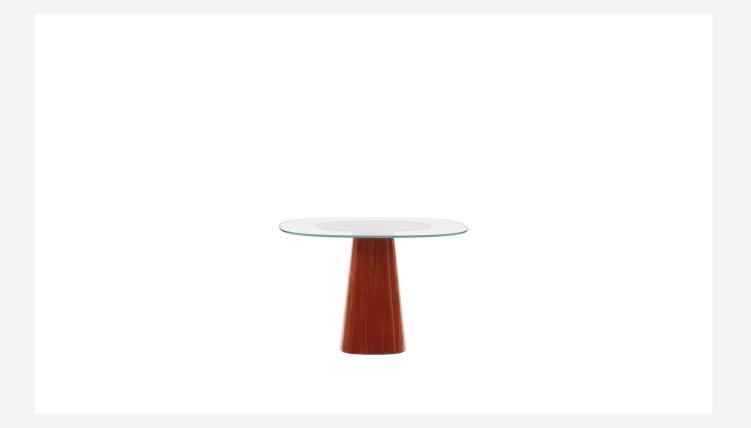

## Description

The tables Allure O' Dot, with lenticular shapes available in two heights, boast a fresh, dynamic, and trendy design, characterized by the iconic shape of the tops and bases, which echo the distinctive design of the Allure O' tables, the refinement of materials, colours and the play of transparencies. The bases in rigid lacquered polyurethane and the tops in smoky or transparent glass, both with central serigraphy, are the elements that give life to a transversal product, capable of adapting to multiple functions and uses. The result of Monica Armani's vision, combining taste, elegance and modernity in a single proposal, Allure O' Dot is available in three colours.