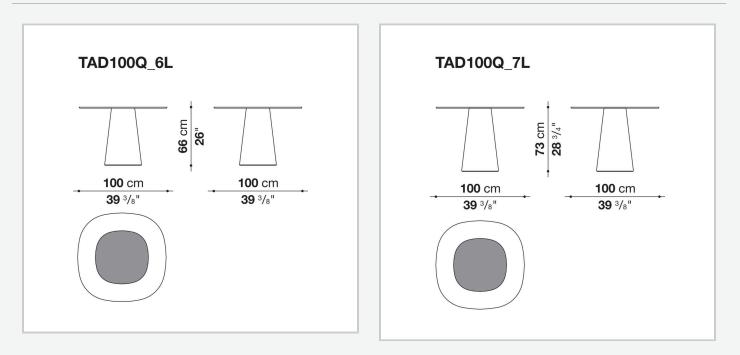

## Allure O' Dot

TABLES

2024

<u>Monica Armani</u>



## Description

The tables Allure O' Dot, with lenticular shapes available in two heights, boast a fresh, dynamic, and trendy design, characterized by the iconic shape of the tops and bases, which echo the distinctive design of the Allure O' tables, the refinement of materials, colours and the play of transparencies. The bases in rigid lacquered polyurethane and the tops in smoky or transparent glass, both with central serigraphy, are the elements that give life to a transversal product, capable of adapting to multiple functions and uses. The result of Monica Armani's vision, combining taste, elegance and modernity in a single proposal, Allure O' Dot is available in three colours.

## **Technical** information

## Technical drawings