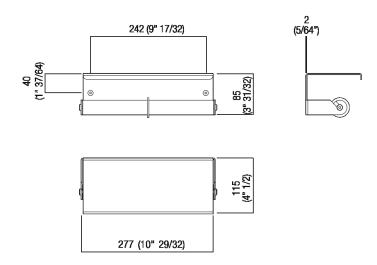

#### Main dimensions

### Materials

Stainless steel

Double toilet roll holder realized in polished stainless steel, satin with polished edges or with opaque black finish (RAL9005).

| Height: | 8.5 cm  | 3" 31/32 inches |
|---------|---------|-----------------|
| Width:  | 28.3 cm | 11" 1/8 inches  |
| Depth:  | 11.5 cm | 4" 1/2 inches   |