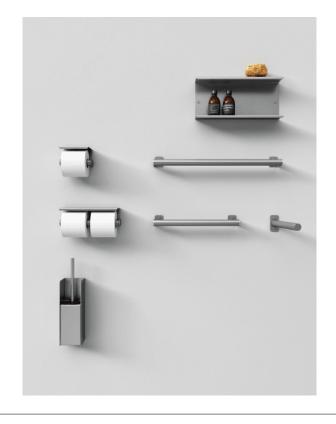

# TECHNICAL SPECIFICATION SHEET Accessories and extras toilet roll holders Mach 2 doppio AMC0940\_

Double toilet roll holder AMC0940\_

Konstantin Grcic, 2018

Double toilet roll and spare toilet roll holder.

### Materials

Stainless steel

Double toilet roll holder realized in polished stainless steel, satin with polished edges or with opaque black finish (RAL9005).

| Height: | 8.5 cm  | 3" 31/32 inches |
|---------|---------|-----------------|
| Width:  | 28.3 cm | 11" 1/8 inches  |
| Depth:  | 11.5 cm | 4" 1/2 inches   |