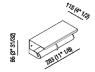

### Materials

Stainless steel

Double toilet roll holder realized in polished stainless steel, satin with polished edges or with opaque black finish (RAL9005).

| Height: | 8.5 cm  | 3" 31/32 inches |
|---------|---------|-----------------|
| Width:  | 28.3 cm | 11" 1/8 inches  |
| Depth:  | 11.5 cm | 4" 1/2 inches   |

#### Main dimensions