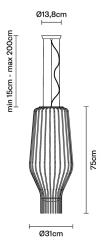

# : Fabbian

# SAYA

# F47A1700

Gio Minelli & Marco Fossati





#### Description

Pendant lamp with transparent blown glass diffuser with rust-plated metal structure.



#### **Dimensions**



#### Voltage

220-240V

#### Socket

#### Light source and alternative bulbs

cod. A10231C01

E27 1x22W - LED Max Watt. 150W

#### Material

Glass - Metal

#### Available diffuser colours

Transparent

Other colours available

#### Available structure colours

Satin-finish burnished

Other colours available

### Not included accessories

Bulb

# Weight Lamp

Net: 0 kg

# **Packaging**

Gross weight: 0 kg Volume: 0 m<sup>3</sup> Number of boxes: 2

# **Specs**



IP20

### In the same family



Pendant Pendant