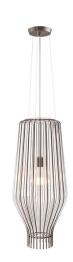

#### Description

Pendant lamp with transparent blown glass diffuser with rust-plated metal structure.

#### Material

Glass - Metal

#### Available diffuser colours

Transparent

Other colours available

#### Available structure colours

Satin-finish burnished

Other colours available