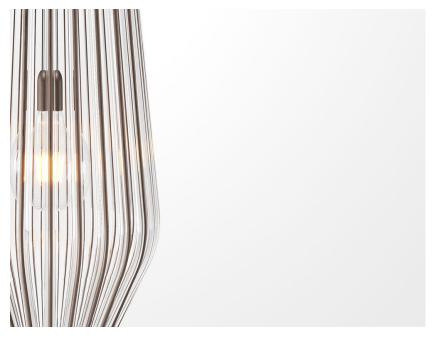

#### Description

Pendant lamp with transparent blown glass diffuser with rust-plated metal structure.

#### Material

Glass - Metal

#### Available diffuser colours

Transparent

Other colours available

#### Available structure colours

Satin-finish burnished

Other colours available