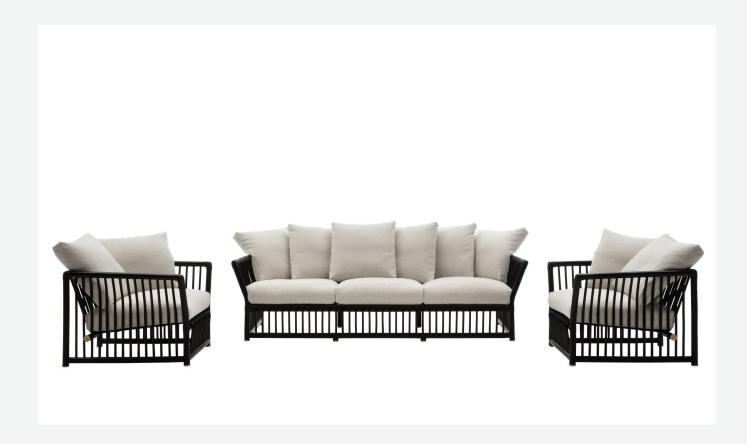

#### Description

B&B Italia revisits the past with the new Softcage outdoor collection, which is inspired by a 1975 project by Mario Bellini, whose avant-garde vision opened new horizons in the use of rattan as a valuable material for furnishings, combining bold shapes and a timeless elegance. Today this iconic concept is reinterpreted through B&B Italia's lens of innovation to give life to a collection that preserves the magic of hand-crafted rattan and blends it with contemporary aesthetics. This new interpretation offers an unparalleled experience of comfort and style for outdoor spaces thanks to a highly sophisticated cage structure composed of 45 mm sections and 18 mm rods. The load-bearing structure boasts gentler and more ergonomic shapes thanks to the base under the seat and the backrest, both inclined and suspended. The new collection consists of a sofa in two sizes and an armchair, all with a rattan structure offered in different colours. The range of colours and fabrics allows you to personalize outdoor spaces with a touch of elegance and functionality.