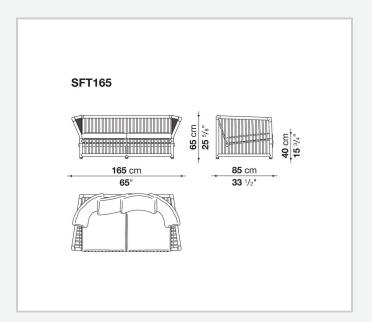

d experience of comfort and style for outdoor spaces thanks to a highly sophisticated cage structure composed of 45 mm sections and 18 mm rods. The load-bearing structure boasts gentler and more ergonomic shapes thanks to the base under the seat and the backrest, both inclined and suspended. The new collection consists of a sofa in two sizes and an armchair, all with a rattan structure offered in different colours. The range of colours and fabrics allows you to personalize outdoor spaces with a touch of elegance and functionality.

1

### Technical information

#### Frame

smoothed rattan wood

**Upholstery** 

polyester Interlacing thick leather

Feet and metal elements

anodized aluminium

Ferrules

plastic material

Cover

fabric in limited categories

2 3/12/24

## Technical drawings





3/12/24