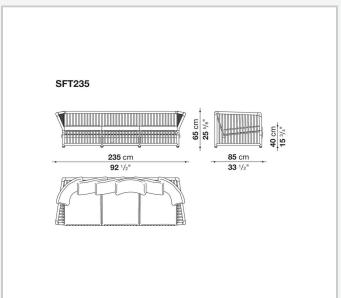

experience of comfort and style for outdoor spaces thanks to a highly sophisticated cage structure composed of 45 mm sections and 18 mm rods. The load-bearing structure boasts gentler and more ergonomic shapes thanks to the base under the seat and the backrest, both inclined and suspended. The new collection consists of a sofa in two sizes and an armchair, all with a rattan structure offered in different colours. The range of colours and fabrics allows you to personalize outdoor spaces with a touch of elegance and functionality.

1

### Technical information

#### Frame

smoothed rattan wood

**Upholstery** 

polyester Interlacing thick leather

Feet and metal elements

anodized aluminium

Ferrules

plastic material

Cover

fabric in limited categories

2 3/12/24

## Technical drawings





3/12/24