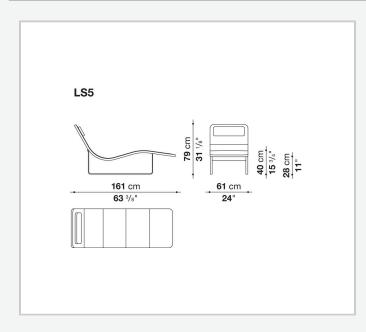

ernett



## Description

Airy and agile, the Landscape chaise longue, featuring an essential design with a light steel frame, has become a genuine bestseller – a true expression of comfort and elegance. The cover, in fabric or leather, is sewn in segments and is completely removable. For added comfort, Landscape comes with an adjustable headrest that can be positioned at will through the use of a magnet.

## **Technical** information

Internal frame tubular steel and steel profiles Internal frame upholstery Bayfit® flexible cold shaped polyurethane foam, polyester fibre cover Headrest upholstery shaped polyurethane, polyester fibre, polyester fibre cover Headrest fixing tools magnets Support frame drawn steel Ferrules thermoplastic material Cover fabric or leather

## Technical drawings