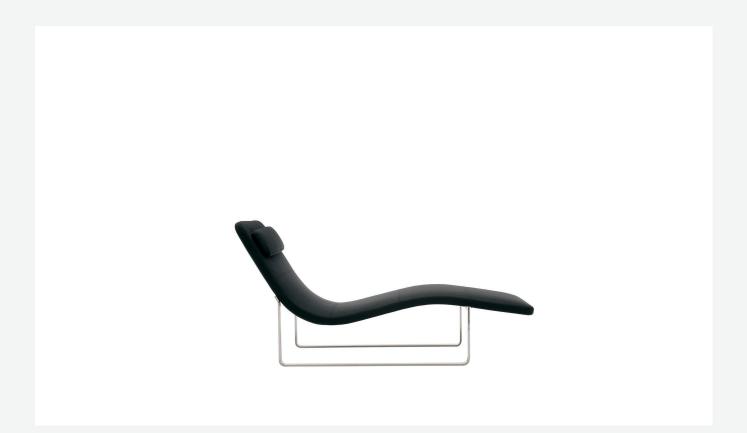

## Landscape

POLTRONE

2001

Jeffrey Bernett

## Description

Airy and agile, the Landscape chaise longue, featuring an essential design with a light steel frame, has become a genuine bestseller – a true expression of comfort and elegance. The cover, in fabric or leather, is sewn in segments and is completely removable. For added comfort, Landscape comes with an adjustable headrest that can be positioned at will through the use of a magnet.