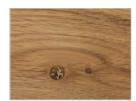

## WOOD

A<sub>1</sub>

walnut without knots

walnut with knots

**A2** 

oak without knots

oak with knots

cherry