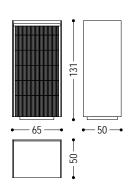

## STANDARD VERSION: DRAWERS WITH PUSH-PULL SYSTEM, ON METAL RUNNERS

| CODE       | SIZE                | FRONTS                              | A1 | A2 | A4 |
|------------|---------------------|-------------------------------------|----|----|----|
| REVO TOWER | W.65 x D.50 x H.131 | FRESART:<br>SOTTILE / MEDIA / MOSSA | •  | •  |    |
|            |                     | SM00TH                              | •  | •  | •  |