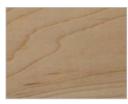

maple

. .

oak without knots pigmented: total black

oak with knots pigmented: total black