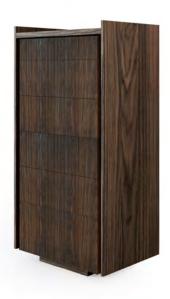

**REVO TOWER** GIULIANO CAPPELLETTI 2022

Chest of drawers in blockboard and solid wood, featuring a frame in which the top is recessed. Drawers with different heights, assembled with traditional dovetail Doints. The vertical processing of the fronts, Fresart, creates a modern and dynamic geometric effect.

**STANDARD COMPOSITION: 6 DRAWERS** 

**ADDITIONAL ACCESSORIES: SEE INTRODUCTION** 

## STANDARD VERSION: DRAWERS WITH PUSH-PULL SYSTEM, ON METAL RUNNERS

| CODE       | SIZE                | FRONTS                              | A1 | A2 | A4 |
|------------|---------------------|-------------------------------------|----|----|----|
| REVO TOWER | W.65 x D.50 x H.131 | FRESART:<br>SOTTILE / MEDIA / MOSSA | •  | •  |    |
|            |                     | SM00TH                              | •  | •  | •  |