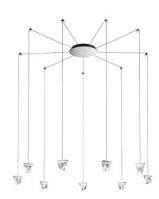

# :Fabbian

# TRIPLA

# F41G0511

Formidable Studio & Desall





#### Description

Wall/ceiling system with transparent crystal diffuser. Polished aluminium structure.



# **Dimensions**



## Voltage

220V-240V

## Dimmable LED

PUSH 1..10V DALI

## Light source and alternative bulbs

LED 9x4.3W-3000K Cri 80+

## Material

Crystal - Aluminium

## Available diffuser colours

Transparent

# $\label{eq:Available structure colours} \ \ \,$

Polished aluminium

Other colours available

#### Included accessories

LED

Dimmable electronic driver 27 spools for wire support

## Weight Lamp

Net: 8.08 kg

#### **Packaging**

Gross weight: 9.18 kg Volume: 0.056 m³ Number of boxes: 10

# Specs

ERE

IP40

# In the same family