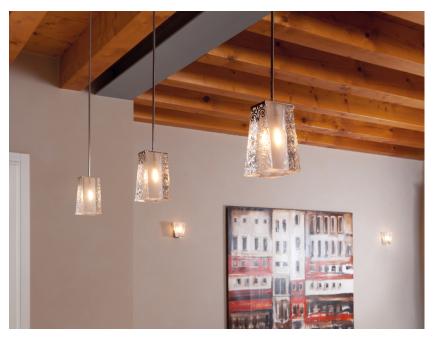

# **VICKY**

# Description

Pendant lamp with crystal diffuser. Polished chrome-plated finishes.

## Material

Crystal glass - Metal

#### Available diffuser colours

Transparent

#### Available structure colours

Chrome