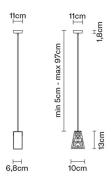

# : Fabbian

# **VICKY**

# D69A9900

Nicola Design





# Description

Pendant lamp with crystal diffuser. Polished chrome-plated finishes.



#### **Dimensions**



Voltage

Socket 220-240V

#### Light source and alternative bulbs

cod. A11010C01

cod. A11004C20

G9 1x3,5W - LED Max Watt. 60W

G9 1x60W **HSGST** 

## Material

Crystal glass - Metal

#### Available diffuser colours

Transparent

#### Available structure colours

Chrome

# Not included accessories

Bulb

## Weight Lamp

Net: 2 kg

# **Packaging**

Gross weight: 2.98 kg Volume: 0.035 m<sup>3</sup> Number of boxes: 1

# **Specs**

EAC

IP20

# In the same family