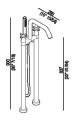

## TECHNICAL SPECIFICATION SHEET Taps and shower heads for bathtub Memory gruppo a doppio comando con deviatore e presa d'acqua AMEM325

Floor mounted bathtub tap AMEM325\_

design Benedini Associati, 2009

## **Finishes**

Chrome

Matt black painted

Natural brushed brass

Brushed burnished

Brass

Floor mounted bathtub tap with dual control, flow deviator and water connection for handheld shower. Recommended for bathtubs Vieques, Immersion and In-Out. Finished items to complete with shower heads, flexible hoses and handheld showers.

| Height: | 80 cm   | 31" 1/2 inches |
|---------|---------|----------------|
| Depth:  | 20.8 cm | 8" 1/4 inches  |

Note: In addition to the standard finishes, matt white (RAL9003), natural polished brass or other customized natural brass finishes are available upon request for minimum batch of 10 pieces per finish, with surcharge equal to 20% of the price of the chrome finish and with a production time of 6 weeks from order date; or copper or nickel finishes by PVD (Physical Vapor Deposition) for minimum batch of 5 pieces, with surcharge equal to 50% of the price of the chrome finish and with production time of 10 weeks from order date.