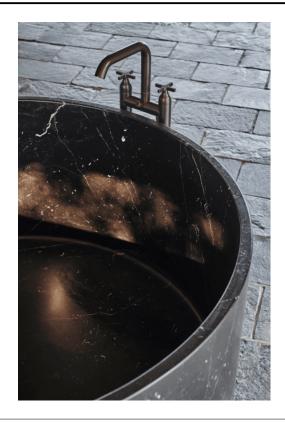

## TECHNICAL SPECIFICATION SHEET Taps and shower heads for bathtub Memory gruppo a doppio comando con deviatore e presa d'acqua AMEM325

Floor mounted bathtub tap AMEM325\_

design Benedini Associati, 2009

## **Finishes**

Chrome

Matt black painted

Natural brushed brass

Brushed burnished

Brass

Floor mounted bathtub tap with dual control, flow deviator and water connection for handheld shower. Recommended for bathtubs Vieques, Immersion and In-Out. Finished items to complete with shower heads, flexible hoses and handheld showers.