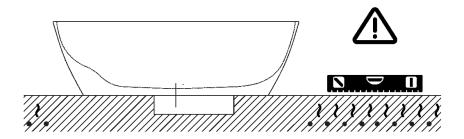

### **Dimensions for tap support**

Note

La vasca deve essere installata su un pavimento perfettamente piano. The bathtub must be positioned on a flat floor surface.

E' necessario predisporre a pavimento un pozzetto. It is necessary to prepare a recess in the floor.

Evitare di realizzare impianti di riscaldamento nell'area sottostante la vasca. Avoid the installation of floor heating plants in the area under the bathtub.