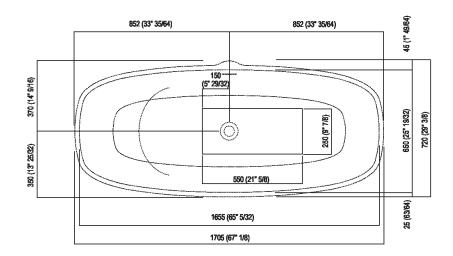

ier installation of the bathtubs we recommend to use the template for the positioning of the waste trap AKITPZVAS.

| Height:       | 50.5 cm           | 19" 7/8 inches                 |  |  |
|---------------|-------------------|--------------------------------|--|--|
| Length:       | 170.5 cm          | 67" 1/8 inches                 |  |  |
| Weight:       | 76 kg             | 168 lbs                        |  |  |
| Depth:        | 72 cm             | 28" 11/32 inches               |  |  |
| Capacity:     | 273               | 72 gal                         |  |  |
| Packaging:    | 100 x 200 x 82 cm | 39'' 3/8 x 78'' 3/4 x 32'' 1/4 |  |  |
| Total weight: | 134 kg            | inches<br>295 lbs              |  |  |





### Main dimensions











#### **Dimensions for recess**







### **Dimensions for wall mounted taps**





|        |                                         | A*           | B**          |
|--------|-----------------------------------------|--------------|--------------|
| FEZ    | (ARUB050000L, ARUB051000L, ARUB150000C, | 700 (27"1/2) | -            |
|        | ARUB151000C, ARUB1089S, ARUB190000C,    |              |              |
|        | ARUB191000C, ARUB1091S)                 |              |              |
| MEMORY | ( (ARUB1076S, ARUB1077S, ARUB1040S)     | 700 (27"1/2) | -            |
| SUITE  | (ARUB1107S)                             | 700 (27"1/2) | -            |
| SQUARE | (ARUB0932N, ARUB0933N)                  | -            | 700 (27"1/2) |
| SEN    | (ASEN0912V)                             | -            | 700 (27*1/2) |