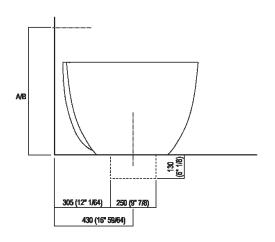

### Main dimensions

| Height:       | 50.5 cm           | 19" 7/8 inches                 |  |  |
|---------------|-------------------|--------------------------------|--|--|
| Length:       | 170.5 cm          | 67" 1/8 inches                 |  |  |
| Weight:       | 76 kg             | 168 lbs                        |  |  |
| Depth:        | 72 cm             | 28" 11/32 inches               |  |  |
| Capacity:     | 273               | 72 gal                         |  |  |
| Packaging:    | 100 x 200 x 82 cm | 39'' 3/8 x 78'' 3/4 x 32'' 1/4 |  |  |
| Total weight: | 134 kg            | inches<br>295 lbs              |  |  |