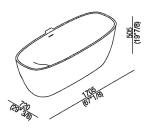

| Height:       | 50.5 cm           | 19" 7/8 inches                 |  |  |
|---------------|-------------------|--------------------------------|--|--|
| Length:       | 170.5 cm          | 67" 1/8 inches                 |  |  |
| Weight:       | 76 kg             | 168 lbs                        |  |  |
| Depth:        | 72 cm             | 28" 11/32 inches               |  |  |
| Capacity:     | 273               | 72 gal                         |  |  |
| Packaging:    | 100 x 200 x 82 cm | 39'' 3/8 x 78'' 3/4 x 32'' 1/4 |  |  |
| Total weight: | 134 kg            | inches<br>295 lbs              |  |  |

### Main dimensions