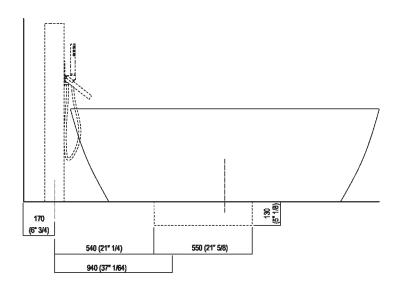

### Main dimensions

## **Dimensions for freestanding spouts**

|        |                                | Α          | В            | С             | D             | E              | F              |
|--------|--------------------------------|------------|--------------|---------------|---------------|----------------|----------------|
| FEZ    | (ARUB140, RAUB145, ARUB170N)   | 80 (3"1/8) | 180 (7"3/32) | 435 (17"1/8)  | 560 (22"1/16) | 630 (24"13/16) | 1030 (40*9/16) |
| MEMORY | (ARUB1078, ARUB1072, ARUB1033) | 80 (3"1/8) | 180 (7"3/32) | 435 (17"1/8)  | 560 (22"1/16) | 630 (24"13/16) | 1030 (40*9/16) |
| SQUARE | (ARUB0961L, ARUB0934L,         | 80 (3"1/8) | 130 (5"1/8)  | 385 (15*5/32) | 50 (20"5/64)  | 580 (27*27/32) | 980 (38"9/16)  |
|        | ARUB0935NL, ARUB0936NL,        |            |              |               |               |                |                |
|        | ARUB0952L, ARUB1024N)          |            |              |               |               |                |                |
| SUITE  | (ARUB1108S)                    | 80 (3"1/8) | 180 (7"3/32) | 435 (17"1/8)  | 560 (22"1/16) | 630 (24*13/16) | 1030 (40"9/16) |
| SEN    | (ASEN0911)                     | 80 (3"1/8) | 130 (5"1/8)  | 385 (15"5/32) | 510 (20"5/64) | 580 (27"27/32) | 980 (38"9/16)  |