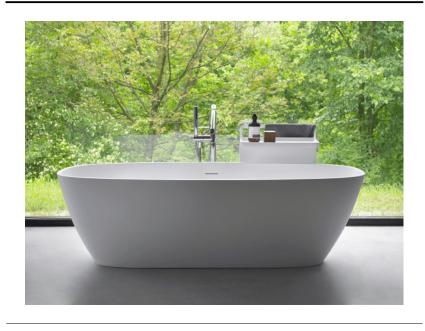

Bathtub AVAS0910\_

Benedini Associati, 2008

Compact free-standing bathtub in Cristalplant® biobased.

#### **Materials**

Bathtub in white Cristalplant® biobased or two colourd (exterior in dark grey RAL7021 or light grey RAL7044); with overflow hole, without tap holes; taps can be wall or floor mounted. Use of the waste with waste trap type .MET0477 or .MET0477C is mandatory (.MET0434 or .MET0477C for baths on display). The two-coloured model can be made in colours chosen by the client with a surcharge of 15% on the price of the two-coloured finish. For an easier installation of the bathtubs we recommend to use the template for the positioning of the waste trap AKITPZVAS.