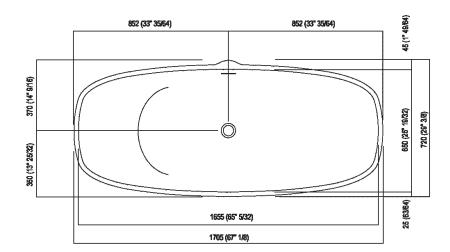

| Height:       | 50.5 cm           | 19" 7/8 inches                 |  |  |
|---------------|-------------------|--------------------------------|--|--|
| Length:       | 170.5 cm          | 67" 1/8 inches                 |  |  |
| Weight:       | 76 kg             | 168 lbs                        |  |  |
| Depth:        | 72 cm             | 28" 11/32 inches               |  |  |
| Capacity:     | 273               | 72 gal                         |  |  |
| Packaging:    | 100 x 200 x 82 cm | 39'' 3/8 x 78'' 3/4 x 32'' 1/4 |  |  |
| Total weight: | 134 kg            | inches<br>295 lbs              |  |  |

### Main dimensions