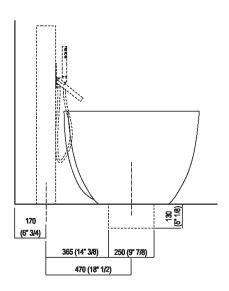

### Main dimensions

### **Dimensions for wall mounted taps**

|        |                                         | A*           | B**          |
|--------|-----------------------------------------|--------------|--------------|
| FEZ    | (ARUB050000L, ARUB051000L, ARUB150000C, | 700 (27"1/2) | -            |
|        | ARUB151000C, ARUB1089S, ARUB190000C,    |              |              |
|        | ARUB191000C, ARUB1091S)                 |              |              |
| MEMORY | ( (ARUB1076S, ARUB1077S, ARUB1040S)     | 700 (27"1/2) | -            |
| SUITE  | (ARUB1107S)                             | 700 (27"1/2) | -            |
| SQUARE | (ARUB0932N, ARUB0933N)                  | -            | 700 (27"1/2) |
| SEN    | (ASEN0912V)                             | -            | 700 (27*1/2) |

inserasse gruppo / axial distance for tap filo inferiore gruppo / Tap's lower edge