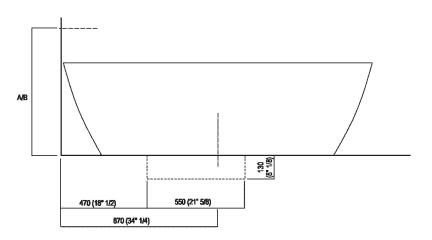

#### **Dimensions for recess**

| Height:       | 50.5 cm           | 19" 7/8 inches                 |  |  |
|---------------|-------------------|--------------------------------|--|--|
| Length:       | 170.5 cm          | 67" 1/8 inches                 |  |  |
| Weight:       | 76 kg             | 168 lbs                        |  |  |
| Depth:        | 72 cm             | 28" 11/32 inches               |  |  |
| Capacity:     | 273               | 72 gal                         |  |  |
| Packaging:    | 100 x 200 x 82 cm | 39'' 3/8 x 78'' 3/4 x 32'' 1/4 |  |  |
| Total weight: | 134 kg            | inches<br>295 lbs              |  |  |