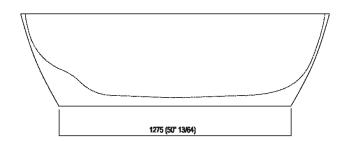

Bathtub AVAS0910\_

Benedini Associati, 2008

Compact free-standing bathtub in Cristalplant® biobased.

| Height:       | 50.5 cm           | 19" 7/8 inches                 |  |  |
|---------------|-------------------|--------------------------------|--|--|
| Length:       | 170.5 cm          | 67" 1/8 inches                 |  |  |
| Weight:       | 76 kg             | 168 lbs                        |  |  |
| Depth:        | 72 cm             | 28" 11/32 inches               |  |  |
| Capacity:     | 273               | 72 gal                         |  |  |
| Packaging:    | 100 x 200 x 82 cm | 39'' 3/8 x 78'' 3/4 x 32'' 1/4 |  |  |
| Total weight: | 134 kg            | inches<br>295 lbs              |  |  |