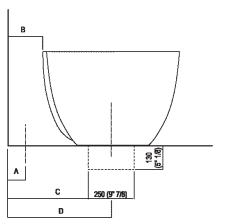

### **Dimensions for wall mounted taps**

|        |                                         | A*           | B**          |
|--------|-----------------------------------------|--------------|--------------|
| FEZ    | (ARUB050000L, ARUB051000L, ARUB150000C, | 700 (27"1/2) | -            |
|        | ARUB151000C, ARUB1089S, ARUB190000C,    |              |              |
|        | ARUB191000C, ARUB1091S)                 |              |              |
| MEMORY | ( (ARUB1076S, ARUB1077S, ARUB1040S)     | 700 (27"1/2) | -            |
| SUITE  | (ARUB1107S)                             | 700 (27"1/2) | -            |
| SQUARE | (ARUB0932N, ARUB0933N)                  | -            | 700 (27"1/2) |
| SEN    | (ASEN0912V)                             | -            | 700 (27*1/2) |

inserasse gruppo / axial distance for tap filo inferiore gruppo / Tap's lower edge