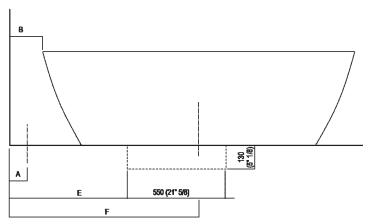

## **Dimensions for freestanding spouts**

|        |                                | Α          | В            | С             | D             | E              | F              |
|--------|--------------------------------|------------|--------------|---------------|---------------|----------------|----------------|
| FEZ    | (ARUB140, RAUB145, ARUB170N)   | 80 (3"1/8) | 180 (7"3/32) | 435 (17"1/8)  | 560 (22"1/16) | 630 (24"13/16) | 1030 (40*9/16) |
| MEMORY | (ARUB1078, ARUB1072, ARUB1033) | 80 (3"1/8) | 180 (7"3/32) | 435 (17"1/8)  | 560 (22"1/16) | 630 (24"13/16) | 1030 (40*9/16) |
| SQUARE | (ARUB0961L, ARUB0934L,         | 80 (3"1/8) | 130 (5"1/8)  | 385 (15*5/32) | 50 (20"5/64)  | 580 (27*27/32) | 980 (38"9/16)  |
|        | ARUB0935NL, ARUB0936NL,        |            |              |               |               |                |                |
|        | ARUB0952L, ARUB1024N)          |            |              |               |               |                |                |
| SUITE  | (ARUB1108S)                    | 80 (3"1/8) | 180 (7"3/32) | 435 (17"1/8)  | 560 (22"1/16) | 630 (24*13/16) | 1030 (40"9/16) |
| SEN    | (ASEN0911)                     | 80 (3"1/8) | 130 (5"1/8)  | 385 (15"5/32) | 510 (20"5/64) | 580 (27"27/32) | 980 (38"9/16)  |