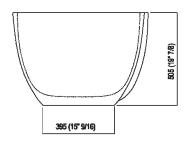

| Height:       | 50.5 cm           | 19" 7/8 inches                 |  |  |
|---------------|-------------------|--------------------------------|--|--|
| Length:       | 170.5 cm          | 67" 1/8 inches                 |  |  |
| Weight:       | 76 kg             | 168 lbs                        |  |  |
| Depth:        | 72 cm             | 28" 11/32 inches               |  |  |
| Capacity:     | 273               | 72 gal                         |  |  |
| Packaging:    | 100 x 200 x 82 cm | 39'' 3/8 x 78'' 3/4 x 32'' 1/4 |  |  |
| Total weight: | 134 kg            | inches<br>295 lbs              |  |  |

### Main dimensions