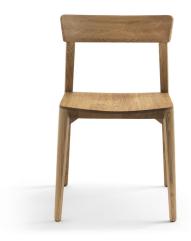

C.R. & S. RIVA1920 2015

Chair entirely made of solid wood.

| CODE     | SIZE                | A1 | A2 | A3 | A4 |
|----------|---------------------|----|----|----|----|
| MIA WOOD | W.49,5 D.48 H.46/80 | •  | •  | •  |    |