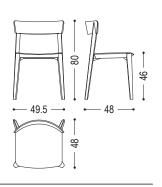

C.R. & S. RIVA1920 2015

Chair entirely made of solid wood.

| CODE     | SIZE                | A1 | A2 | A3 | A4 |
|----------|---------------------|----|----|----|----|
| MIA WOOD | W.49,5 D.48 H.46/80 | •  | •  | •  |    |