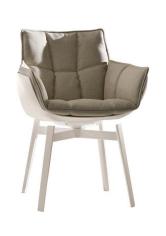

### Description

The dining chair version completes the Husk Outdoor collection, which meets a variety of size and functional needs. The shell is available only in one colour; the four legs in painted metal are available in two colours.