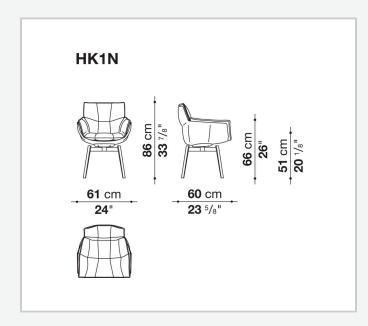

# Husk Outdoor

CHAIRS

2011

Patricia Urquiola



### Description

The dining chair version completes the Husk Outdoor collection, which meets a variety of size and functional needs. The shell is available only in one colour; the four legs in painted metal are available in two colours.

### **Technical** information

#### Shell

high density polyurethane resin (Baydur®)

Upholstery

polyester fibre, needle polyester fibre section

Support frame

die-cast aluminium with polyester powder painting

#### Ferrules

plastic material

### Waterproof cover cloth

PES fabric coated on one side in PU

Cover

fabric in limited categories

2

## Technical drawings