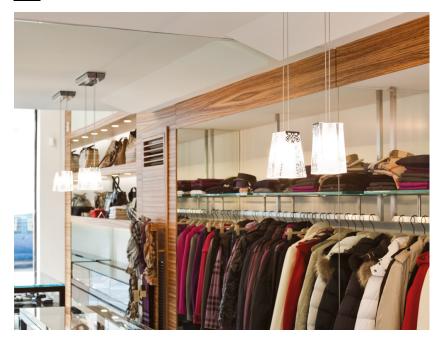

#### Description

Pendant lamp with crystal diffusers. Polished chrome-plated finishes.