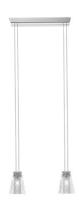

# : Fabbian

# **VICKY**

# D69A0300

Nicola Design





#### Description

Pendant lamp with crystal diffusers. Polished chrome-plated finishes.



#### **Dimensions**



Voltage 220-240V

Socket 2xG9

#### Light source and alternative bulbs

cod. A11010C01

cod. A11004C20

G9 2x3,5W - LED Max Watt. 2x60W G9 2x60W **HSGST** 

#### Material

Crystal glass - Metal

#### Available diffuser colours

Transparent

# Available structure colours

Chrome

## Not included accessories

Bulb

Weight Lamp

Net: 4 kg

**Packaging** 

Gross weight: 4.38 kg Volume: 0.017 m<sup>3</sup> Number of boxes: 1

### **Specs**

EAC

IP20

## In the same family