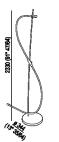

| Height:   | 233 cm  | 91" 47/64 inches |
|-----------|---------|------------------|
| Diameter: | 34.4 cm | 13" 35/64 inches |

TECHNICAL SPECIFICATION SHEET Showers and shower trays freestanding Open Air ADOC1631

Main dimensions