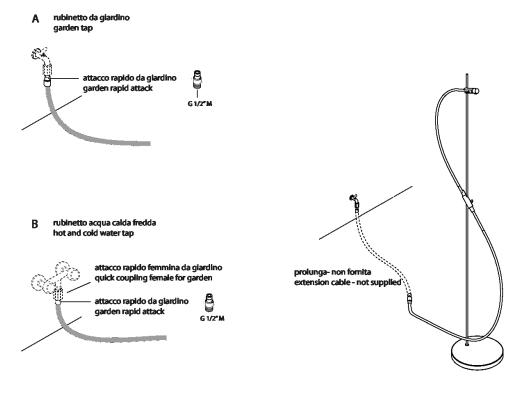

## TECHNICAL SPECIFICATION SHEET Showers and shower trays freestanding Open Air ADOC1631

Wall predisposition

I rubinetti A e B raffigurati non sono forniti The taps A and B shown in are not supplied