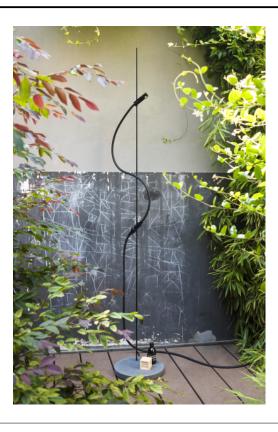

TECHNICAL SPECIFICATION SHEET Showers and shower trays freestanding Open Air ADOC1631

Shower for outdoor spaces ADOC1631

Benedini Associati, 2019

Outdoor free-standing shower.

## Materials

Aluminium

Plastic

Concrete

Freestanding shower with support in black anodized aluminum and basement in dark grey Cementoskin® (coloured concrete paste). Water adduction elements are realized in POM, plastic material in black finish. The flexible hose, in black PVC, is completed with rapid garden connection. The shower only foresees the flow regulation.