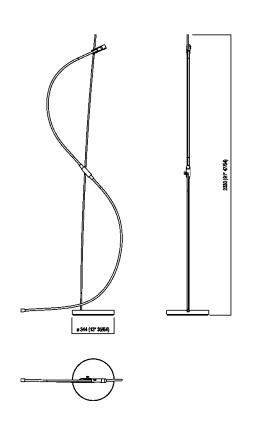

| Height:   | 233 cm  | 91" 47/64 inches |
|-----------|---------|------------------|
| Diameter: | 34.4 cm | 13" 35/64 inches |

TECHNICAL SPECIFICATION SHEET Showers and shower trays freestanding Open Air ADOC1631

Main dimensions