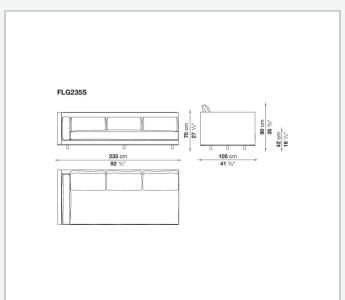

h fabric or leather upholstery for the cushions.

## Technical information

1

Internal frame

tubular steel and steel profiles with elastic webbing, shaped polyurethane, polyester fibre cover Shell

wood particles panels, shaped polyurethane, polyester fibre cover

Shell (shellac version)

wood particles panels, MDF wood fibre with solid wood section

Seat upholstery

shaped polyurethane of different density, sterilized down, cover in polyester fibre and cotton

Back and armrest upholstery

shaped polyurethane, sterilized down, cotton cover

Back cushion upholstery

sterilized down

Lower edge

die-cast aluminium and extrusions

**Ferrules** 

thermoplastic material

Cover

fabric (profiles in Bellano fabric) or leather

2

## Technical drawings













3 6/5/24





















































8 6/5/24