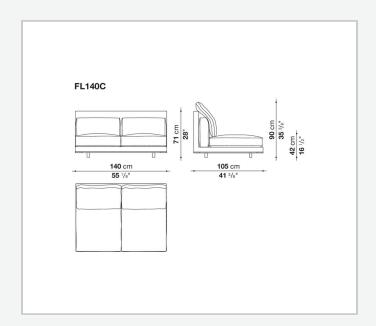

shellac finish, to be combined with fabric or leather upholstery for the cushions.

## Technical information

1

Internal frame

tubular steel and steel profiles with elastic webbing, shaped polyurethane, polyester fibre cover Shell

wood particles panels, shaped polyurethane, polyester fibre cover

Shell (shellac version)

wood particles panels, MDF wood fibre with solid wood section

Seat upholstery

shaped polyurethane of different density, sterilized down, cover in polyester fibre and cotton

Back and armrest upholstery

shaped polyurethane, sterilized down, cotton cover

Back cushion upholstery

sterilized down

Lower edge

die-cast aluminium and extrusions

**Ferrules** 

thermoplastic material

Cover

fabric (profiles in Bellano fabric) or leather

2

## Technical drawings













3 6/5/24





















































8 6/5/24