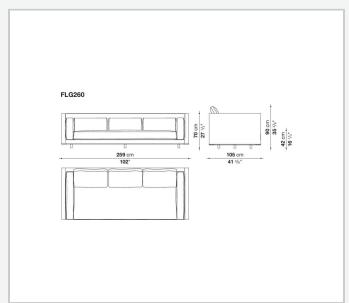

n shellac finish, to be combined with fabric or leather upholstery for the cushions.

## Technical information

1

Internal frame

tubular steel and steel profiles with elastic webbing, shaped polyurethane, polyester fibre cover Shell

wood particles panels, shaped polyurethane, polyester fibre cover

Shell (shellac version)

wood particles panels, MDF wood fibre with solid wood section

Seat upholstery

shaped polyurethane of different density, sterilized down, cover in polyester fibre and cotton

Back and armrest upholstery

shaped polyurethane, sterilized down, cotton cover

Back cushion upholstery

sterilized down

Lower edge

die-cast aluminium and extrusions

**Ferrules** 

thermoplastic material

Cover

fabric (profiles in Bellano fabric) or leather

2

## Technical drawings













3 6/5/24





















































8 6/5/24