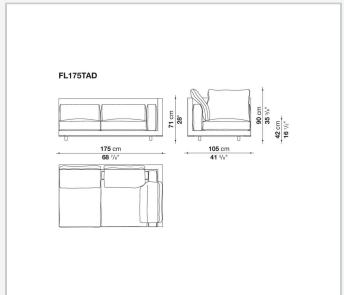

r upholstery for the cushions.

## Technical information

1

Internal frame

tubular steel and steel profiles with elastic webbing, shaped polyurethane, polyester fibre cover Shell

wood particles panels, shaped polyurethane, polyester fibre cover

Shell (shellac version)

wood particles panels, MDF wood fibre with solid wood section

Seat upholstery

shaped polyurethane of different density, sterilized down, cover in polyester fibre and cotton

Back and armrest upholstery

shaped polyurethane, sterilized down, cotton cover

Back cushion upholstery

sterilized down

Lower edge

die-cast aluminium and extrusions

**Ferrules** 

thermoplastic material

Cover

fabric (profiles in Bellano fabric) or leather

2

## Technical drawings













3 6/5/24





















































8 6/5/24