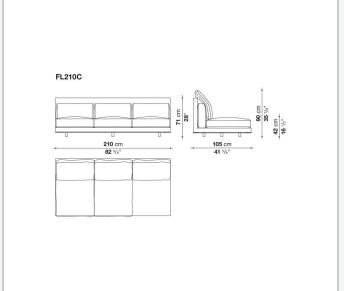

ellac finish, to be combined with fabric or leather upholstery for the cushions.

## Technical information

1

Internal frame

tubular steel and steel profiles with elastic webbing, shaped polyurethane, polyester fibre cover Shell

wood particles panels, shaped polyurethane, polyester fibre cover

Shell (shellac version)

wood particles panels, MDF wood fibre with solid wood section

Seat upholstery

shaped polyurethane of different density, sterilized down, cover in polyester fibre and cotton

Back and armrest upholstery

shaped polyurethane, sterilized down, cotton cover

Back cushion upholstery

sterilized down

Lower edge

die-cast aluminium and extrusions

**Ferrules** 

thermoplastic material

Cover

fabric (profiles in Bellano fabric) or leather

2

## Technical drawings













3 6/5/24





















































8 6/5/24