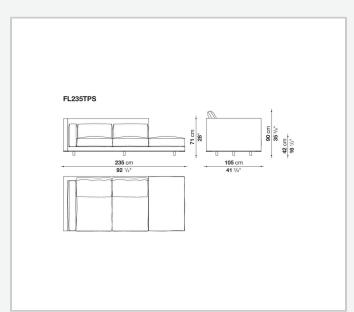

or leather upholstery for the cushions.

## Technical information

1

Internal frame

tubular steel and steel profiles with elastic webbing, shaped polyurethane, polyester fibre cover Shell

wood particles panels, shaped polyurethane, polyester fibre cover

Shell (shellac version)

wood particles panels, MDF wood fibre with solid wood section

Seat upholstery

shaped polyurethane of different density, sterilized down, cover in polyester fibre and cotton

Back and armrest upholstery

shaped polyurethane, sterilized down, cotton cover

Back cushion upholstery

sterilized down

Lower edge

die-cast aluminium and extrusions

**Ferrules** 

thermoplastic material

Cover

fabric (profiles in Bellano fabric) or leather

2

## Technical drawings













3 6/5/24





















































8 6/5/24