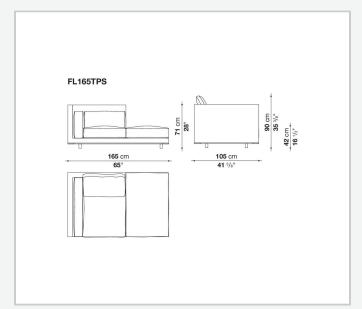

bric or leather upholstery for the cushions.

## Technical information

1

Internal frame

tubular steel and steel profiles with elastic webbing, shaped polyurethane, polyester fibre cover Shell

wood particles panels, shaped polyurethane, polyester fibre cover

Shell (shellac version)

wood particles panels, MDF wood fibre with solid wood section

Seat upholstery

shaped polyurethane of different density, sterilized down, cover in polyester fibre and cotton

Back and armrest upholstery

shaped polyurethane, sterilized down, cotton cover

Back cushion upholstery

sterilized down

Lower edge

die-cast aluminium and extrusions

**Ferrules** 

thermoplastic material

Cover

fabric (profiles in Bellano fabric) or leather

2

## Technical drawings













3 6/5/24





















































8 6/5/24