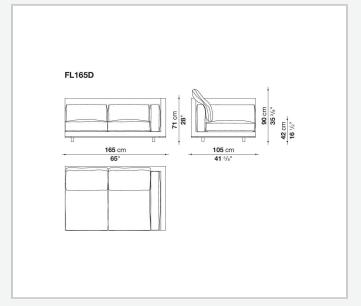

mbined with fabric or leather upholstery for the cushions.

## Technical information

1

Internal frame

tubular steel and steel profiles with elastic webbing, shaped polyurethane, polyester fibre cover Shell

wood particles panels, shaped polyurethane, polyester fibre cover

Shell (shellac version)

wood particles panels, MDF wood fibre with solid wood section

Seat upholstery

shaped polyurethane of different density, sterilized down, cover in polyester fibre and cotton

Back and armrest upholstery

shaped polyurethane, sterilized down, cotton cover

Back cushion upholstery

sterilized down

Lower edge

die-cast aluminium and extrusions

**Ferrules** 

thermoplastic material

Cover

fabric (profiles in Bellano fabric) or leather

2

## Technical drawings













3 6/5/24





















































8 6/5/24