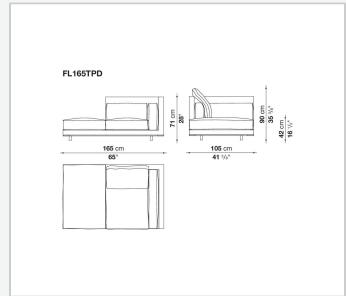

ic or leather upholstery for the cushions.

## Technical information

1

Internal frame

tubular steel and steel profiles with elastic webbing, shaped polyurethane, polyester fibre cover Shell

wood particles panels, shaped polyurethane, polyester fibre cover

Shell (shellac version)

wood particles panels, MDF wood fibre with solid wood section

Seat upholstery

shaped polyurethane of different density, sterilized down, cover in polyester fibre and cotton

Back and armrest upholstery

shaped polyurethane, sterilized down, cotton cover

Back cushion upholstery

sterilized down

Lower edge

die-cast aluminium and extrusions

**Ferrules** 

thermoplastic material

Cover

fabric (profiles in Bellano fabric) or leather

2

## Technical drawings













3 6/5/24





















































8 6/5/24