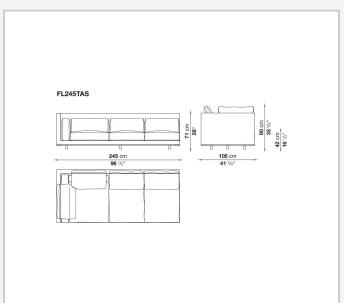

upholstery for the cushions.

## Technical information

1

Internal frame

tubular steel and steel profiles with elastic webbing, shaped polyurethane, polyester fibre cover Shell

wood particles panels, shaped polyurethane, polyester fibre cover

Shell (shellac version)

wood particles panels, MDF wood fibre with solid wood section

Seat upholstery

shaped polyurethane of different density, sterilized down, cover in polyester fibre and cotton

Back and armrest upholstery

shaped polyurethane, sterilized down, cotton cover

Back cushion upholstery

sterilized down

Lower edge

die-cast aluminium and extrusions

**Ferrules** 

thermoplastic material

Cover

fabric (profiles in Bellano fabric) or leather

2

## Technical drawings













3 6/5/24





















































8 6/5/24