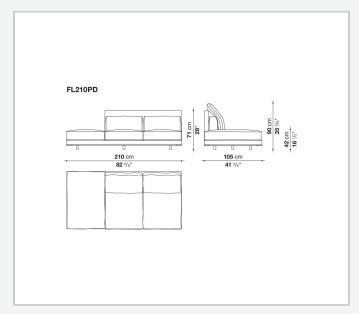

e combined with fabric or leather upholstery for the cushions.

## Technical information

1

Internal frame

tubular steel and steel profiles with elastic webbing, shaped polyurethane, polyester fibre cover Shell

wood particles panels, shaped polyurethane, polyester fibre cover

Shell (shellac version)

wood particles panels, MDF wood fibre with solid wood section

Seat upholstery

shaped polyurethane of different density, sterilized down, cover in polyester fibre and cotton

Back and armrest upholstery

shaped polyurethane, sterilized down, cotton cover

Back cushion upholstery

sterilized down

Lower edge

die-cast aluminium and extrusions

**Ferrules** 

thermoplastic material

Cover

fabric (profiles in Bellano fabric) or leather

2

## Technical drawings













3 6/5/24





















































8 6/5/24