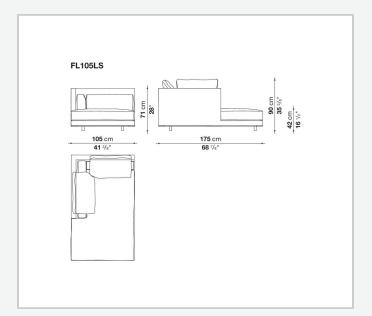

lstery for the cushions.

## Technical information

1

Internal frame

tubular steel and steel profiles with elastic webbing, shaped polyurethane, polyester fibre cover Shell

wood particles panels, shaped polyurethane, polyester fibre cover

Shell (shellac version)

wood particles panels, MDF wood fibre with solid wood section

Seat upholstery

shaped polyurethane of different density, sterilized down, cover in polyester fibre and cotton

Back and armrest upholstery

shaped polyurethane, sterilized down, cotton cover

Back cushion upholstery

sterilized down

Lower edge

die-cast aluminium and extrusions

**Ferrules** 

thermoplastic material

Cover

fabric (profiles in Bellano fabric) or leather

2

## Technical drawings













3 6/5/24





















































8 6/5/24