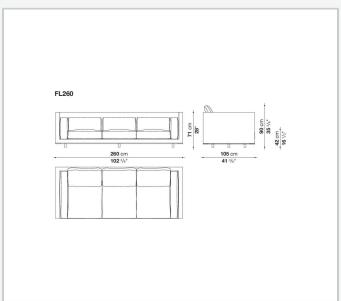

in shellac finish, to be combined with fabric or leather upholstery for the cushions.

## Technical information

1

Internal frame

tubular steel and steel profiles with elastic webbing, shaped polyurethane, polyester fibre cover Shell

wood particles panels, shaped polyurethane, polyester fibre cover

Shell (shellac version)

wood particles panels, MDF wood fibre with solid wood section

Seat upholstery

shaped polyurethane of different density, sterilized down, cover in polyester fibre and cotton

Back and armrest upholstery

shaped polyurethane, sterilized down, cotton cover

Back cushion upholstery

sterilized down

Lower edge

die-cast aluminium and extrusions

**Ferrules** 

thermoplastic material

Cover

fabric (profiles in Bellano fabric) or leather

2

## Technical drawings













3 6/5/24





















































8 6/5/24