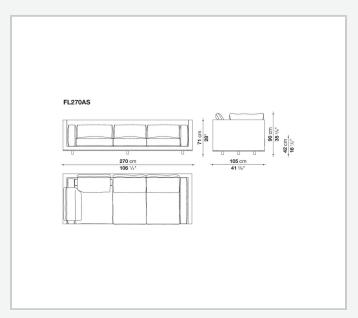

leather upholstery for the cushions.

## Technical information

1

Internal frame

tubular steel and steel profiles with elastic webbing, shaped polyurethane, polyester fibre cover Shell

wood particles panels, shaped polyurethane, polyester fibre cover

Shell (shellac version)

wood particles panels, MDF wood fibre with solid wood section

Seat upholstery

shaped polyurethane of different density, sterilized down, cover in polyester fibre and cotton

Back and armrest upholstery

shaped polyurethane, sterilized down, cotton cover

Back cushion upholstery

sterilized down

Lower edge

die-cast aluminium and extrusions

**Ferrules** 

thermoplastic material

Cover

fabric (profiles in Bellano fabric) or leather

2

## Technical drawings













3 6/5/24





















































8 6/5/24