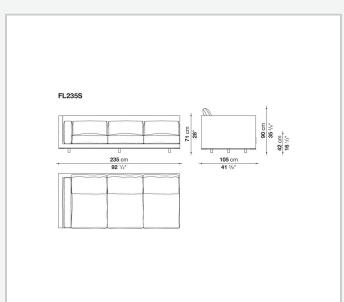

with fabric or leather upholstery for the cushions.

## Technical information

1

Internal frame

tubular steel and steel profiles with elastic webbing, shaped polyurethane, polyester fibre cover Shell

wood particles panels, shaped polyurethane, polyester fibre cover

Shell (shellac version)

wood particles panels, MDF wood fibre with solid wood section

Seat upholstery

shaped polyurethane of different density, sterilized down, cover in polyester fibre and cotton

Back and armrest upholstery

shaped polyurethane, sterilized down, cotton cover

Back cushion upholstery

sterilized down

Lower edge

die-cast aluminium and extrusions

**Ferrules** 

thermoplastic material

Cover

fabric (profiles in Bellano fabric) or leather

2

## Technical drawings













3 6/5/24





















































8 6/5/24