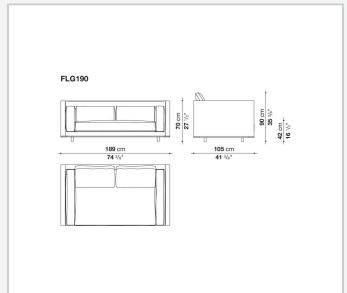

me in shellac finish, to be combined with fabric or leather upholstery for the cushions.

## Technical information

1

Internal frame

tubular steel and steel profiles with elastic webbing, shaped polyurethane, polyester fibre cover Shell

wood particles panels, shaped polyurethane, polyester fibre cover

Shell (shellac version)

wood particles panels, MDF wood fibre with solid wood section

Seat upholstery

shaped polyurethane of different density, sterilized down, cover in polyester fibre and cotton

Back and armrest upholstery

shaped polyurethane, sterilized down, cotton cover

Back cushion upholstery

sterilized down

Lower edge

die-cast aluminium and extrusions

**Ferrules** 

thermoplastic material

Cover

fabric (profiles in Bellano fabric) or leather

2

## Technical drawings













3 6/5/24





















































8 6/5/24