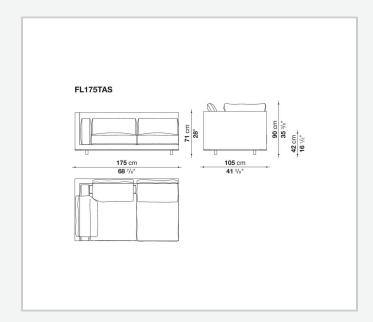

her upholstery for the cushions.

## Technical information

1

Internal frame

tubular steel and steel profiles with elastic webbing, shaped polyurethane, polyester fibre cover Shell

wood particles panels, shaped polyurethane, polyester fibre cover

Shell (shellac version)

wood particles panels, MDF wood fibre with solid wood section

Seat upholstery

shaped polyurethane of different density, sterilized down, cover in polyester fibre and cotton

Back and armrest upholstery

shaped polyurethane, sterilized down, cotton cover

Back cushion upholstery

sterilized down

Lower edge

die-cast aluminium and extrusions

**Ferrules** 

thermoplastic material

Cover

fabric (profiles in Bellano fabric) or leather

2

## Technical drawings













3 6/5/24





















































8 6/5/24