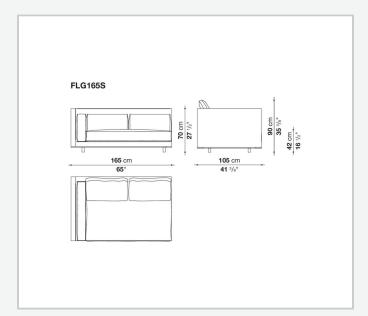

ined with fabric or leather upholstery for the cushions.

## Technical information

1

Internal frame

tubular steel and steel profiles with elastic webbing, shaped polyurethane, polyester fibre cover Shell

wood particles panels, shaped polyurethane, polyester fibre cover

Shell (shellac version)

wood particles panels, MDF wood fibre with solid wood section

Seat upholstery

shaped polyurethane of different density, sterilized down, cover in polyester fibre and cotton

Back and armrest upholstery

shaped polyurethane, sterilized down, cotton cover

Back cushion upholstery

sterilized down

Lower edge

die-cast aluminium and extrusions

**Ferrules** 

thermoplastic material

Cover

fabric (profiles in Bellano fabric) or leather

2

## Technical drawings













3 6/5/24





















































8 6/5/24