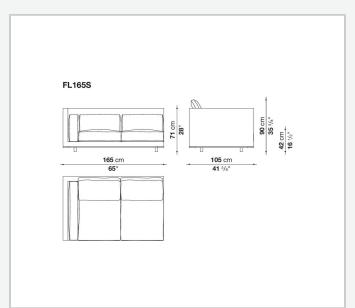

combined with fabric or leather upholstery for the cushions.

## Technical information

1

Internal frame

tubular steel and steel profiles with elastic webbing, shaped polyurethane, polyester fibre cover Shell

wood particles panels, shaped polyurethane, polyester fibre cover

Shell (shellac version)

wood particles panels, MDF wood fibre with solid wood section

Seat upholstery

shaped polyurethane of different density, sterilized down, cover in polyester fibre and cotton

Back and armrest upholstery

shaped polyurethane, sterilized down, cotton cover

Back cushion upholstery

sterilized down

Lower edge

die-cast aluminium and extrusions

**Ferrules** 

thermoplastic material

Cover

fabric (profiles in Bellano fabric) or leather

2

## Technical drawings













3 6/5/24





















































8 6/5/24