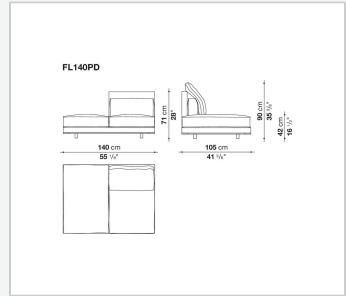

to be combined with fabric or leather upholstery for the cushions.

## Technical information

1

Internal frame

tubular steel and steel profiles with elastic webbing, shaped polyurethane, polyester fibre cover Shell

wood particles panels, shaped polyurethane, polyester fibre cover

Shell (shellac version)

wood particles panels, MDF wood fibre with solid wood section

Seat upholstery

shaped polyurethane of different density, sterilized down, cover in polyester fibre and cotton

Back and armrest upholstery

shaped polyurethane, sterilized down, cotton cover

Back cushion upholstery

sterilized down

Lower edge

die-cast aluminium and extrusions

**Ferrules** 

thermoplastic material

Cover

fabric (profiles in Bellano fabric) or leather

2

## Technical drawings













3 6/5/24





















































8 6/5/24