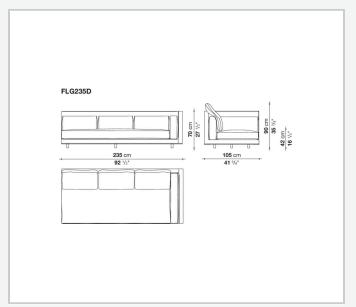

fabric or leather upholstery for the cushions.

## Technical information

1

Internal frame

tubular steel and steel profiles with elastic webbing, shaped polyurethane, polyester fibre cover Shell

wood particles panels, shaped polyurethane, polyester fibre cover

Shell (shellac version)

wood particles panels, MDF wood fibre with solid wood section

Seat upholstery

shaped polyurethane of different density, sterilized down, cover in polyester fibre and cotton

Back and armrest upholstery

shaped polyurethane, sterilized down, cotton cover

Back cushion upholstery

sterilized down

Lower edge

die-cast aluminium and extrusions

**Ferrules** 

thermoplastic material

Cover

fabric (profiles in Bellano fabric) or leather

2

## Technical drawings













3 6/5/24





















































8 6/5/24