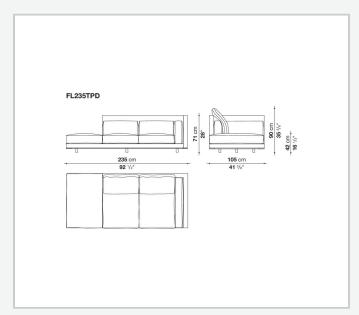

r leather upholstery for the cushions.

## Technical information

1

Internal frame

tubular steel and steel profiles with elastic webbing, shaped polyurethane, polyester fibre cover Shell

wood particles panels, shaped polyurethane, polyester fibre cover

Shell (shellac version)

wood particles panels, MDF wood fibre with solid wood section

Seat upholstery

shaped polyurethane of different density, sterilized down, cover in polyester fibre and cotton

Back and armrest upholstery

shaped polyurethane, sterilized down, cotton cover

Back cushion upholstery

sterilized down

Lower edge

die-cast aluminium and extrusions

**Ferrules** 

thermoplastic material

Cover

fabric (profiles in Bellano fabric) or leather

2

## Technical drawings













3 6/5/24





















































8 6/5/24