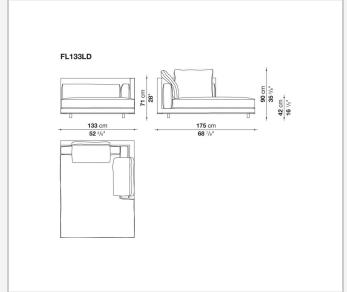

for the cushions.

## Technical information

1

Internal frame

tubular steel and steel profiles with elastic webbing, shaped polyurethane, polyester fibre cover Shell

wood particles panels, shaped polyurethane, polyester fibre cover

Shell (shellac version)

wood particles panels, MDF wood fibre with solid wood section

Seat upholstery

shaped polyurethane of different density, sterilized down, cover in polyester fibre and cotton

Back and armrest upholstery

shaped polyurethane, sterilized down, cotton cover

Back cushion upholstery

sterilized down

Lower edge

die-cast aluminium and extrusions

**Ferrules** 

thermoplastic material

Cover

fabric (profiles in Bellano fabric) or leather

2

## Technical drawings













3 6/5/24





















































8 6/5/24