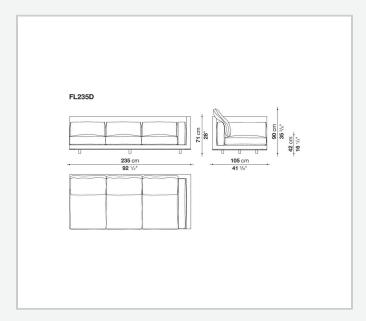

ith fabric or leather upholstery for the cushions.

## Technical information

1

Internal frame

tubular steel and steel profiles with elastic webbing, shaped polyurethane, polyester fibre cover Shell

wood particles panels, shaped polyurethane, polyester fibre cover

Shell (shellac version)

wood particles panels, MDF wood fibre with solid wood section

Seat upholstery

shaped polyurethane of different density, sterilized down, cover in polyester fibre and cotton

Back and armrest upholstery

shaped polyurethane, sterilized down, cotton cover

Back cushion upholstery

sterilized down

Lower edge

die-cast aluminium and extrusions

**Ferrules** 

thermoplastic material

Cover

fabric (profiles in Bellano fabric) or leather

2

## Technical drawings













3 6/5/24





















































8 6/5/24