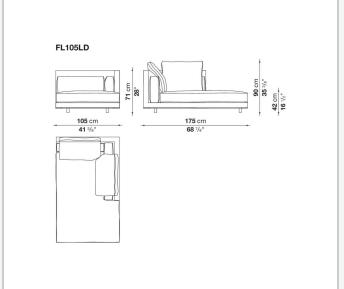

tery for the cushions.

## Technical information

1

Internal frame

tubular steel and steel profiles with elastic webbing, shaped polyurethane, polyester fibre cover Shell

wood particles panels, shaped polyurethane, polyester fibre cover

Shell (shellac version)

wood particles panels, MDF wood fibre with solid wood section

Seat upholstery

shaped polyurethane of different density, sterilized down, cover in polyester fibre and cotton

Back and armrest upholstery

shaped polyurethane, sterilized down, cotton cover

Back cushion upholstery

sterilized down

Lower edge

die-cast aluminium and extrusions

**Ferrules** 

thermoplastic material

Cover

fabric (profiles in Bellano fabric) or leather

2

## Technical drawings













3 6/5/24





















































8 6/5/24