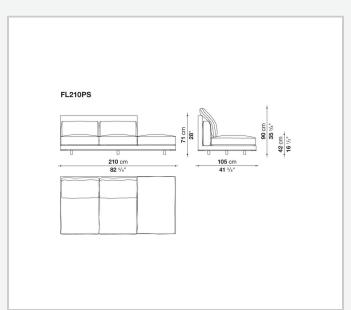

be combined with fabric or leather upholstery for the cushions.

## Technical information

1

Internal frame

tubular steel and steel profiles with elastic webbing, shaped polyurethane, polyester fibre cover Shell

wood particles panels, shaped polyurethane, polyester fibre cover

Shell (shellac version)

wood particles panels, MDF wood fibre with solid wood section

Seat upholstery

shaped polyurethane of different density, sterilized down, cover in polyester fibre and cotton

Back and armrest upholstery

shaped polyurethane, sterilized down, cotton cover

Back cushion upholstery

sterilized down

Lower edge

die-cast aluminium and extrusions

**Ferrules** 

thermoplastic material

Cover

fabric (profiles in Bellano fabric) or leather

2

## Technical drawings













3 6/5/24





















































8 6/5/24