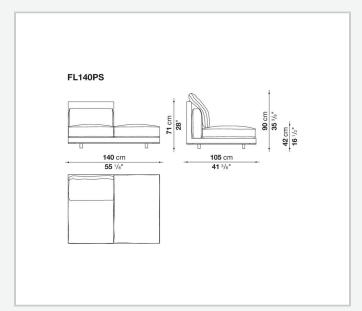

, to be combined with fabric or leather upholstery for the cushions.

## Technical information

1

Internal frame

tubular steel and steel profiles with elastic webbing, shaped polyurethane, polyester fibre cover Shell

wood particles panels, shaped polyurethane, polyester fibre cover

Shell (shellac version)

wood particles panels, MDF wood fibre with solid wood section

Seat upholstery

shaped polyurethane of different density, sterilized down, cover in polyester fibre and cotton

Back and armrest upholstery

shaped polyurethane, sterilized down, cotton cover

Back cushion upholstery

sterilized down

Lower edge

die-cast aluminium and extrusions

**Ferrules** 

thermoplastic material

Cover

fabric (profiles in Bellano fabric) or leather

2

## Technical drawings













3 6/5/24





















































8 6/5/24