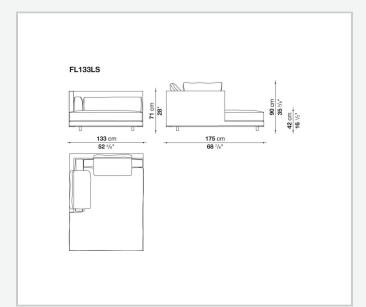

ry for the cushions.

## Technical information

1

Internal frame

tubular steel and steel profiles with elastic webbing, shaped polyurethane, polyester fibre cover Shell

wood particles panels, shaped polyurethane, polyester fibre cover

Shell (shellac version)

wood particles panels, MDF wood fibre with solid wood section

Seat upholstery

shaped polyurethane of different density, sterilized down, cover in polyester fibre and cotton

Back and armrest upholstery

shaped polyurethane, sterilized down, cotton cover

Back cushion upholstery

sterilized down

Lower edge

die-cast aluminium and extrusions

**Ferrules** 

thermoplastic material

Cover

fabric (profiles in Bellano fabric) or leather

2

## Technical drawings













3 6/5/24





















































8 6/5/24