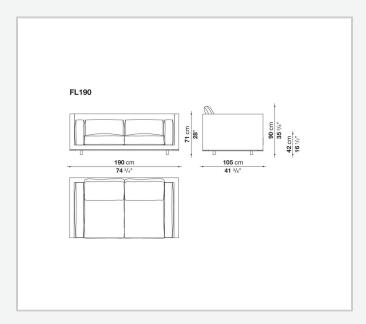

rame in shellac finish, to be combined with fabric or leather upholstery for the cushions.

## Technical information

1

Internal frame

tubular steel and steel profiles with elastic webbing, shaped polyurethane, polyester fibre cover Shell

wood particles panels, shaped polyurethane, polyester fibre cover

Shell (shellac version)

wood particles panels, MDF wood fibre with solid wood section

Seat upholstery

shaped polyurethane of different density, sterilized down, cover in polyester fibre and cotton

Back and armrest upholstery

shaped polyurethane, sterilized down, cotton cover

Back cushion upholstery

sterilized down

Lower edge

die-cast aluminium and extrusions

**Ferrules** 

thermoplastic material

Cover

fabric (profiles in Bellano fabric) or leather

2

## Technical drawings













3 6/5/24





















































8 6/5/24