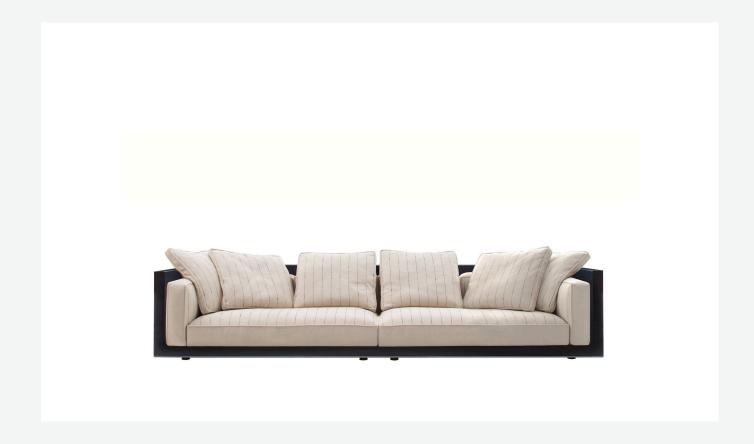

## Description

Conceived to revive the tradition of the great upholsterers, the Florius sofa system is characterized, even at first glance, by a minimalist frame and a large number of cushions. The selection of modules available allows to create many different configurations: linear, corner, with one or two armrests, with ottoman or chaise lounge. The dimensional variations are numerous, thanks also to the "Maxalto Atelier" service which offers ad hoc sizes in width and depth.-Florius comes in two versions: one with the frame and the cushions entirely upholstered in fabric or leather; the other with the wooden frame in shellac finish, to be combined with fabric or leather upholstery for the cushions.