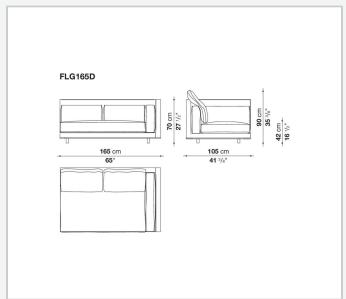

ed with fabric or leather upholstery for the cushions.

## Technical information

1

Internal frame

tubular steel and steel profiles with elastic webbing, shaped polyurethane, polyester fibre cover Shell

wood particles panels, shaped polyurethane, polyester fibre cover

Shell (shellac version)

wood particles panels, MDF wood fibre with solid wood section

Seat upholstery

shaped polyurethane of different density, sterilized down, cover in polyester fibre and cotton

Back and armrest upholstery

shaped polyurethane, sterilized down, cotton cover

Back cushion upholstery

sterilized down

Lower edge

die-cast aluminium and extrusions

**Ferrules** 

thermoplastic material

Cover

fabric (profiles in Bellano fabric) or leather

2

## Technical drawings













3 6/5/24





















































8 6/5/24