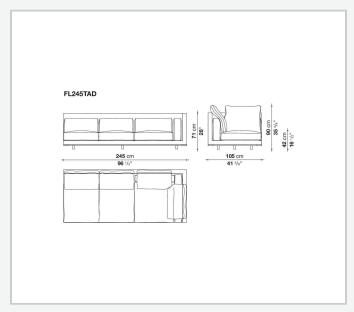

holstery for the cushions.

## Technical information

1

Internal frame

tubular steel and steel profiles with elastic webbing, shaped polyurethane, polyester fibre cover Shell

wood particles panels, shaped polyurethane, polyester fibre cover

Shell (shellac version)

wood particles panels, MDF wood fibre with solid wood section

Seat upholstery

shaped polyurethane of different density, sterilized down, cover in polyester fibre and cotton

Back and armrest upholstery

shaped polyurethane, sterilized down, cotton cover

Back cushion upholstery

sterilized down

Lower edge

die-cast aluminium and extrusions

**Ferrules** 

thermoplastic material

Cover

fabric (profiles in Bellano fabric) or leather

2

## Technical drawings













3 6/5/24





















































8 6/5/24