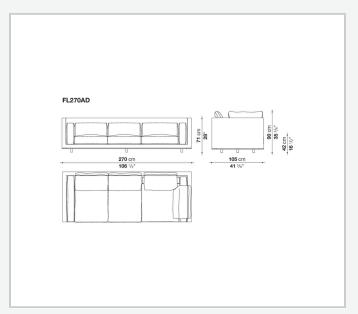

ather upholstery for the cushions.

## Technical information

1

Internal frame

tubular steel and steel profiles with elastic webbing, shaped polyurethane, polyester fibre cover Shell

wood particles panels, shaped polyurethane, polyester fibre cover

Shell (shellac version)

wood particles panels, MDF wood fibre with solid wood section

Seat upholstery

shaped polyurethane of different density, sterilized down, cover in polyester fibre and cotton

Back and armrest upholstery

shaped polyurethane, sterilized down, cotton cover

Back cushion upholstery

sterilized down

Lower edge

die-cast aluminium and extrusions

**Ferrules** 

thermoplastic material

Cover

fabric (profiles in Bellano fabric) or leather

2

## Technical drawings













3 6/5/24





















































8 6/5/24