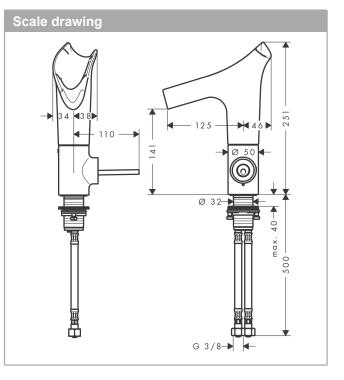

#### product features

- · consists of: single lever basin mixer, waste set
- · ComfortZone 140
- · projection: 125 mm
- swivel range adjustable in 3 steps 95°, 120° or 360°
- · spray type: laminar spray
- EasyClick connection between body and spout with SafetyStop-function
- · Spout is dishwasher safe
- · material spout: crystal glass
- · maximum flow rate at 3 bar: 4 l/min
- · joystick ceramic cartridge
- · non-closing waste set
- connection type: G <sup>3</sup>/<sub>4</sub> connections
- · connection dimension: DN15
- · handle can be positioned on the right or left
- handle position on the side: bottom-side at the base body (not suitable for wash bowls)