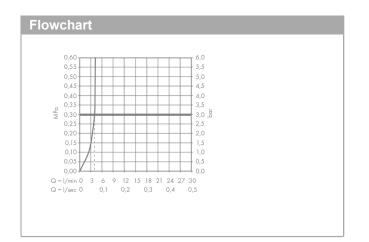

#### product features

- · consists of: single lever basin mixer, waste set
- · ComfortZone 140
- · projection: 125 mm
- swivel range adjustable in 3 steps 95°, 120° or 360°
- · spray type: laminar spray
- EasyClick connection between body and spout with SafetyStop-function
- · Spout is dishwasher safe
- · material spout: crystal glass
- · maximum flow rate at 3 bar: 4 l/min
- · joystick ceramic cartridge
- · non-closing waste set
- connection type: G <sup>3</sup>/<sub>4</sub> connections
- · connection dimension: DN15
- · handle can be positioned on the right or left
- handle position on the side: bottom-side at the base body (not suitable for wash bowls)