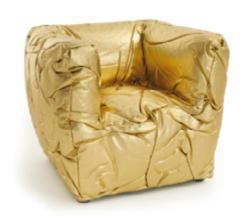

## General description:

Created by foaming the polyurethane directly into the leather upholstery, that is cut oversize if compared to the final size of the armchair. During the cooling phase the cover is adapted to the polyurethane shape, forming wrinkles that are always different and grant to the armchair an irregular pattern.

## Technical description:

Steel frame.

Padding in polyurethane foam. Base in integral polyurethane foam. Not removable cover. On request, product can be realised also according to other regulations.

SPG010