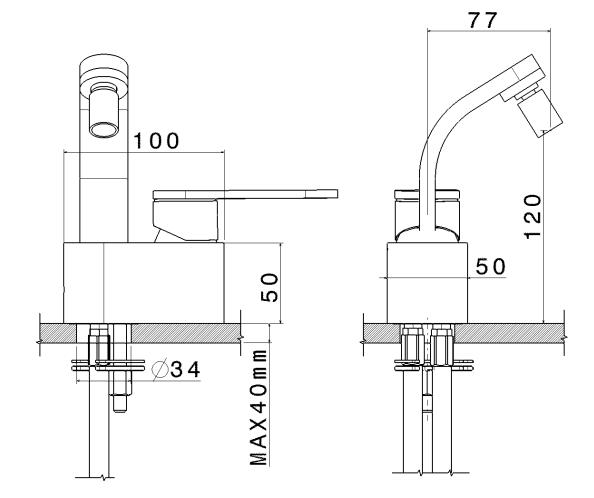

| Package dim. 40 x 18 x 9 cm We | eight <b>2,5 k</b> | g |
|--------------------------------|--------------------|---|
|--------------------------------|--------------------|---|

Pz. Pallet n° -

vista laterale / lateral view

vista zenitale / zenital view

vista frontale / frontal view

sizes in mm

BRASS: glossy finish

→FLAMINIA.

## art. **114070/F**