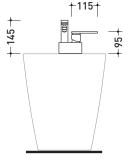

vista zenitale / zenital view

vista frontale / frontal view

sizes in mm

BRASS: glossy finish

→FLAMINIA.