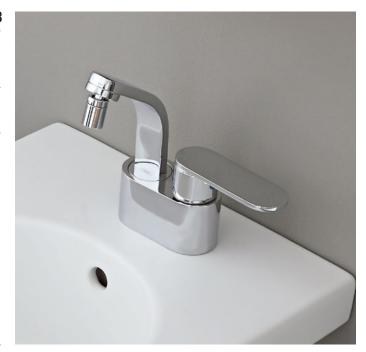

## 114070/F

Single lever bidet mixer (stop&go drain included)

| Complements: | Line accessories: TW0<br>Line accessories: H00P |
|--------------|-------------------------------------------------|
|              |                                                 |

## art. **114070/F**