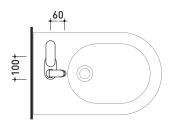

vista zenitale / zenital view

vista frontale / frontal view

sizes in mm

BRASS: glossy finish

→FLAMINIA.