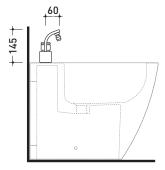

| Package dim. 40 x 18 x 9 cm We | eight <b>2,5 k</b> | g |
|--------------------------------|--------------------|---|
|--------------------------------|--------------------|---|

Pz. Pallet n° -

vista laterale / lateral view