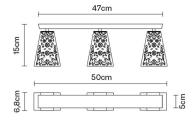

# : Fabbian

## **VICKY**

## D69E0300

Nicola Design





#### **Dimensions**



#### Description

Ceiling lamp with crystal diffusers. Polished chrome-plated finishes.

Voltage 220-240V

Socket

3xG9

Light source and alternative bulbs

cod. A11010C01

cod. A11004C20

G9 3x3,5W - LED Max Watt. 3x60W G9 3x60W **HSGST** 

Material

Crystal glass - Metal

Available diffuser colours

Transparent

Available structure colours

Chrome

### Not included accessories

Bulb

Weight Lamp

**Packaging** Net: 4.96 kg Gross weight: 5.55 kg

Volume: 0.045 m<sup>3</sup> Number of boxes: 1

**Specs** 

EAC

IP20

### In the same family