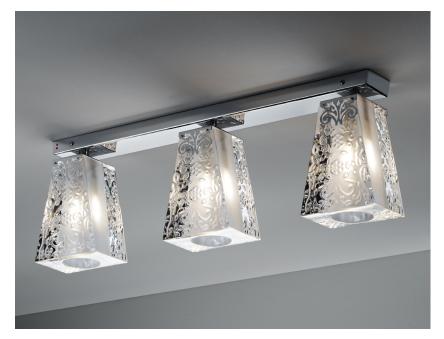

#### Description

Ceiling lamp with crystal diffusers. Polished chrome-plated finishes.

Voltage 220-240V

Socket

3xG9

Light source and alternative bulbs

cod. A11010C01

cod. A11004C20