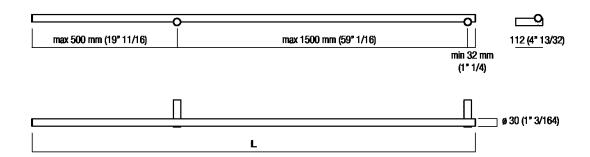

### Note

Per barre a misura è necessario rispettare le quote sottoriportate ed inviare ai nostri uffici un disegno con le indicazioni della composizione richiesta.

Barra in alluminio ø 30 mm. Lunghezza minima mm 200 Lunghezza massima mm 3000

Interasse massimo tra i fissaggi a parete mm 1500

Barra a sbalzo: Lunghezza minima mm 32 Lunghezza massima mm 500

### Notes

For custom lines it is necessary to comply with the measures indicated below and send to our offices a drawing with indications concerning the composition required.

Aluminium line aluminium line ø 30 mm (1"3/16). Minimum length 200 mm (7"7/8) Maximum length 3000 mm (118"1/8)

Maximum distance between the wall fixings mm 1500 (59"1/16)

Cantilevered line: Minimum length 32 mm (1"1/4) Maximum length 500 mm (19"11/16)