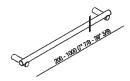

## **Notes for custom lines**

### Note

Per barre a misura è necessario rispettare le quote sottoriportate ed inviare ai nostri uffici un disegno con le indicazioni della composizione richiesta.

Barra in alluminio ø 30 mm. Lunghezza minima mm 200 Lunghezza massima mm 3000

Interasse massimo tra i fissaggi a parete mm 1500

Barra a sbalzo: Lunghezza minima mm 32 Lunghezza massima mm 500

### Notes

For custom lines it is necessary to comply with the measures indicated below and send to our offices a drawing with indications concerning the composition required.

Aluminium line aluminium line ø 30 mm (1"3/16). Minimum length 200 mm (7"7/8) Maximum length 3000 mm (118"1/8)

Maximum distance between the wall fixings mm 1500 (59"1/16)

Cantilevered line: Minimum length 32 mm (1"1/4) Maximum length 500 mm (19"11/16)