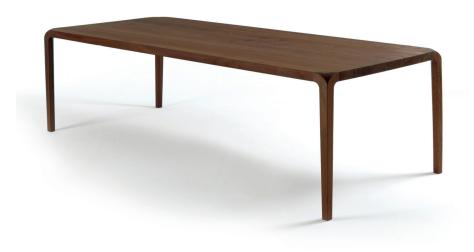

KARIM RASHID 2012

Table made entirely in solid wood with top in glued lists to which, by means of a particular dovetail system, the four legs are fixed.

ATTENTION: THE TABLE SLEEK IS DELIVERED ASSEMBLED AND CANNOT BE DISASSEMBLED. DO NOT TAKE THE TABLE OUT FROM THE PACKAGING PULLING THE LEGS. ONCE POSITIONED, IF YOU NEED TO MOVE THE TABLE DO NOT DRAG IT ON ITS LEGS, BUT LIFT IT COMPLETELY.