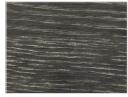

## WOOD

**A1** 

walnut without knots

**A2** 

oak without knots

**A3** 

oak without knots finish: whitened

oak without knots finish: mystic black