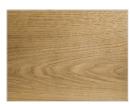

## WOOD

**A1** 

walnut without knots

**A2** 

oak without knots

**A3** 

oak without knots finish: whitened

oak without knots finish: mystic black