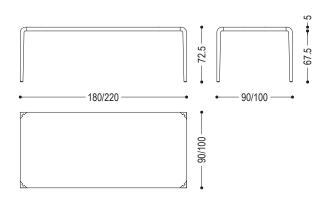

| CODE    | SIZE                   | A1 | A2 | А3 | A4 |
|---------|------------------------|----|----|----|----|
| SLEEK 4 | W.180 x D.100 x H.72,5 |    |    | •  | •  |
| SLEEK 1 | W.180 x D.90 x H.72,5  |    |    | •  |    |
| SLEEK 5 | W.200 x D.100 x H.72,5 |    |    |    |    |
| SLEEK 2 | W.200 x D.90 x H.72,5  |    |    |    |    |
| SLEEK 6 | W.220 x D.100 x H.72,5 |    |    |    |    |
| SLEEK 3 | W.220 x D.90 x H.72,5  |    |    |    |    |