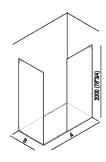

## **SCHEDA TECNICA** Showers and shower trays corner Flat D Tipologia C6 **DC60**\_

Corner shower - C6 DC60\_

Benedini Associati, 2002

Shower cubicle with two fixed walls for corner shower, central access opening

## **Finiture**

etched

Transparent

Fumè

Extraclear

Crystal glass

Shower cubicle with two fixed walls for corner shower, central access opening. Crystal glass wall, 8 mm (3/8) thick, 2000 mm (78" 3/4) high. Define in the order: dimensions A and B, where A is always the entrance and the glass variant and add the specific charge. Filling insert finish could be in light, medium, dark oak, teak, white Exmar or glossy stainless steel. Horizontal element could be straight with three diffusers, straight with shower head connection, straight with no water supply function. Construction work is required to recess the vertical profiles of the walls and the floor profile. The floor profile can also be mounted with screws and anchors if installed on finished flooring, but the ends of the profile must always be recessed into the walls.

Altezza:

200 cm

78" 3/4 inches

Note: A cm 140 / 160 (55" 1/8 - 63") B cm 80 / 95 (31"1/2 - 37" 13/22)